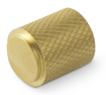

#### CLOSE YOUR EYES, FEEL THE TEXTURE

The Ibiza knob, with its dynamic, contemporary and coherent style, is presented with a "zingrinato" texture. This handle perfectly simulates the island lifestyle, bringing freshness and informality to any space.

Available in 2 sizes: 15mm, 20mm.