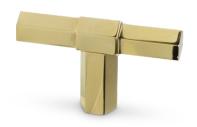

# Espuch

THE BEAUTY OF THE PURE SYMMETRY OF A HEXAGON

This T-shaped pull is part of the Espuch collection born in Alicante. The finish par excellence chosen by the designer Toni Espuch is unvarnished brass due to its nobility.