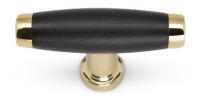

#### THE PERFECT TANDEM

The Chérie T-shaped handle is crafted with the utmost delicacy and precision. Made from tropical ebony wood and enhanced with brass details, this design is destined for the most sophisticated and avant-garde interiors.