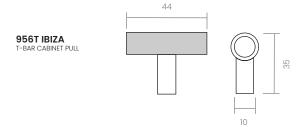

CLOSE YOUR EYES, FEEL THE TEXTURE

The Ibiza T-bar, with its "zingrinato" grip, brings originality and modernity with its contrasting textures.

### **TECHNICAL INFO**

grœl