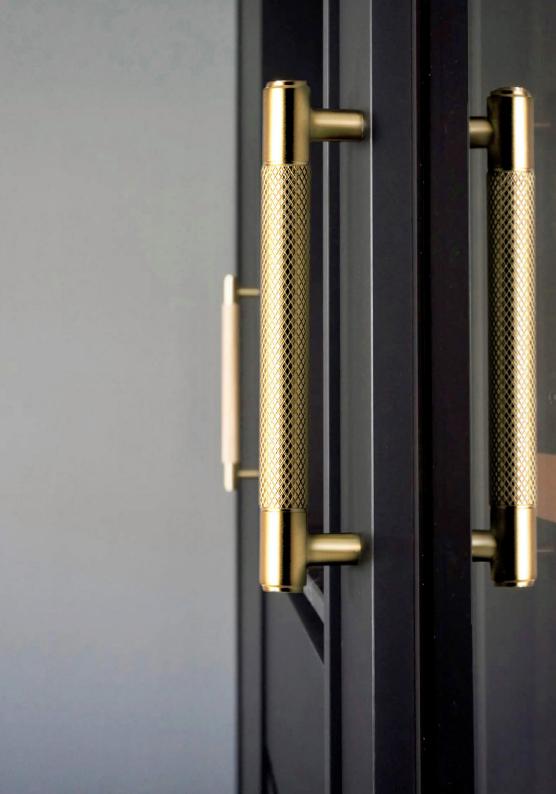

CLOSE YOUR EYES, FEEL THE TEXTURE

The Ibiza T-bar, with its "zingrinato" grip, brings originality and modernity with its contrasting textures.