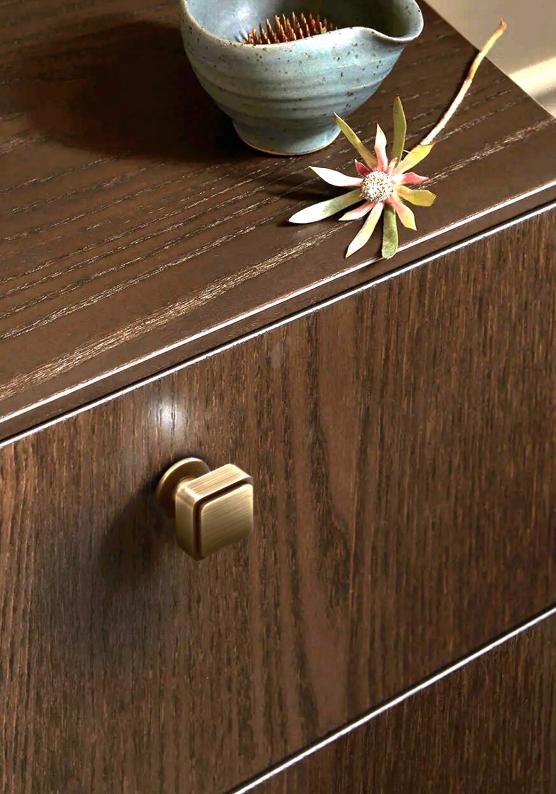

#### IT IS ALL IN THE DETAILS

Made in solid brass

At Groël, we are dedicated to providing solutions for professionals to enhance the quality of their projects through our range of customisable products. Discover our collection of Italian design accessories made of forged brass for cabinets and drawers. The knobs, pulls and T-bar pulls can be installed in kitchens, bedrooms, dressing rooms and bathrooms. Transform your furniture by adding a distinctive touch and create truly magical spaces. Because we know that details make the difference between the ordinary and the extraordinary.