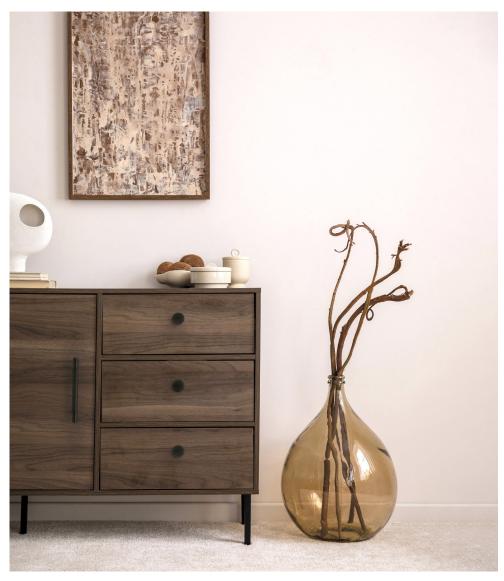

## Furniture knobs

GET THE MOOD · FURNITURE ACCESSORIES

#### IT IS ALL IN THE DETAILS

Made in solid brass

At Groël, we are dedicated to providing solutions for professionals to enhance the quality of their projects through our range of customisable products. Discover our collection of Italian design accessories made of forged brass for cabinets and drawers. The knobs, pulls and T-bar pulls can be installed in kitchens, bedrooms, dressing rooms and bathrooms. Transform your furniture by adding a distinctive touch and create truly magical spaces. Because we know that details make the difference between the ordinary and the extraordinary.