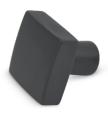

#### REFINED IN EVERY DETAIL

The Lisa knob in brass gives personality to your spaces, always maintaining elegance and sophistication.

Available in 4 sizes: 20mm, 25mm, 30mm, 35mm.

REFERENCE: 952

THE EXTRUSION OF MINIMALISM