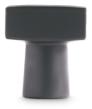

#### THE PERFECT TANDEM

The Chérie T-shaped handle is crafted with the utmost delicacy and precision. Made from tropical ebony wood and enhanced with brass details, this design is destined for the most sophisticated and avant-garde interiors.