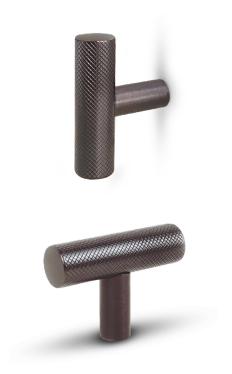

CLOSE YOUR EYES, FEEL THE TEXTURE

The Ibiza T-bar, with its "zingrinato" grip, brings originality and modernity with its contrasting textures.