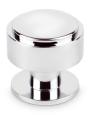

The ducato knob is born from the extrusion of a brass cylinder, highlighting the beauty of the concentric circles.

Available in 3 sizes: 20mm, 24mm, 27mm.

THE SIMPLICITY OF DETAIL

With Vivaro we were looking for the detail that a rounded edge offers to the touch