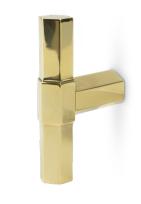

# Espuch

THE BEAUTY OF THE PURE SYMMETRY OF A HEXAGON

This T-shaped pull is part of the Espuch collection born in Alicante. The finish par excellence chosen by the designer Toni Espuch is unvarnished brass due to its nobility.