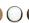

#### REFINED IN EVERY DETAIL

The Lisa knob in brass gives personality to your spaces, always maintaining elegance and sophistication.

Available in 4 sizes: 20mm, 25mm, 30mm, 35mm.

REFERENCE: 952

THE EXTRUSION OF MINIMALISM