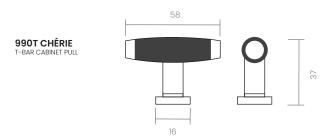

#### THE PERFECT TANDEM

The Chérie T-shaped handle is crafted with the utmost delicacy and precision. Made from tropical ebony wood and enhanced with brass details, this design is destined for the most sophisticated and avant-garde interiors.