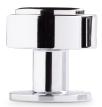

The ducato knob is born from the extrusion of a brass cylinder, highlighting the beauty of the concentric circles.

Available in 3 sizes: 20mm, 24mm, 27mm.

THE SIMPLICITY OF DETAIL

With Vivaro we were looking for the detail that a rounded edge offers to the touch