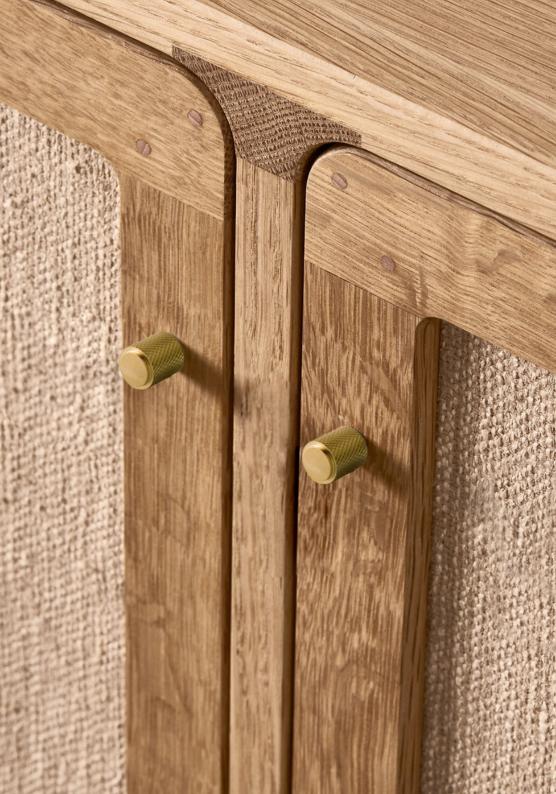

#### IT IS ALL IN THE DETAILS

Made in solid brass

At Groël, we are dedicated to providing solutions for professionals to enhance the quality of their projects through our range of customisable products. Discover our collection of Italian design accessories made of forged brass for cabinets and drawers. The knobs, pulls and T-bar pulls can be installed in kitchens, bedrooms, dressing rooms and bathrooms. Transform your furniture by adding a distinctive touch and create truly magical spaces. Because we know that details make the difference between the ordinary and the extraordinary.