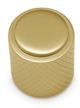

#### CLOSE YOUR EYES, FEEL THE TEXTURE

The Ibiza knob, with its dynamic, contemporary and coherent style, is presented with a "zingrinato" texture. This handle perfectly simulates the island lifestyle, bringing freshness and informality to any space.

Available in 2 sizes: 15mm, 20mm.