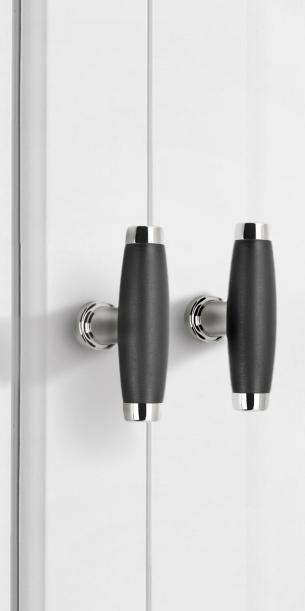

#### THE PERFECT TANDEM

The Chérie T-shaped handle is crafted with the utmost delicacy and precision. Made from tropical ebony wood and enhanced with brass details, this design is destined for the most sophisticated and avant-garde interiors.