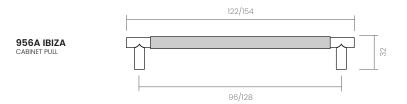

#### CLOSE YOUR EYES, FEEL THE TEXTURE

The Ibiza cabinet pull, with a "zingrinato" grip, is part of our ibiza collection to harmonise your project. Immerse yourself in the versatility of design and give a bold touch to your furniture.

Available in 2 sizes: 96mm, 128mm.