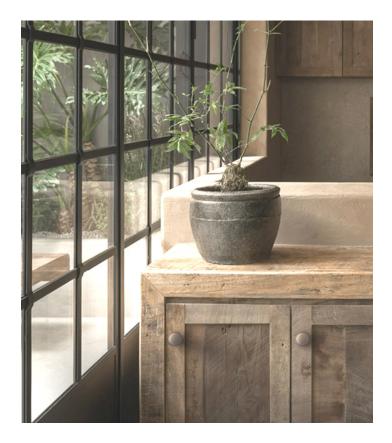

## Furniture knobs

GET THE MOOD · FURNITURE ACCESSORIES

#### IT IS ALL IN THE DETAILS

Made in solid brass

At Groël, we are dedicated to providing solutions for professionals to enhance the quality of their projects through our range of customisable products. Discover our collection of Italian design accessories made of forged brass for cabinets and drawers. The knobs, pulls and T-bar pulls can be installed in kitchens, bedrooms, dressing rooms and bathrooms. Transform your furniture by adding a distinctive touch and create truly magical spaces. Because we know that details make the difference between the ordinary and the extraordinary.