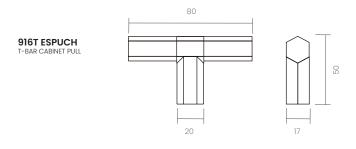

# Espuch

THE BEAUTY OF THE PURE SYMMETRY OF A HEXAGON

This T-shaped pull is part of the Espuch collection born in Alicante. The finish par excellence chosen by the designer Toni Espuch is unvarnished brass due to its nobility.

### **TECHNICAL INFO**

grœl