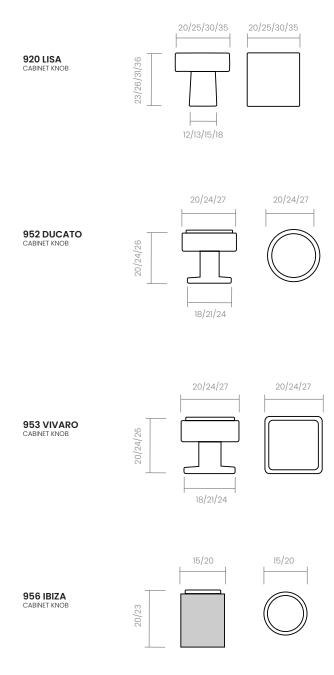

#### REFINED IN EVERY DETAIL

The Lisa knob in brass gives personality to your spaces, always maintaining elegance and sophistication.

Available in 4 sizes: 20mm, 25mm, 30mm, 35mm.

REFERENCE: 952

THE EXTRUSION OF MINIMALISM

The ducato knob is born from the extrusion of a brass cylinder, highlighting the beauty of the concentric circles.

Available in 3 sizes: 20mm, 24mm, 27mm.

THE SIMPLICITY OF DETAIL

With Vivaro we were looking for the detail that a rounded edge offers to the touch

Available in 3 sizes: 20mm, 24mm, 27mm.

#### CLOSE YOUR EYES, FEEL THE TEXTURE

The Ibiza knob, with its dynamic, contemporary and coherent style, is presented with a "zingrinato" texture. This handle perfectly simulates the island lifestyle, bringing freshness and informality to any space.

Available in 2 sizes: 15mm, 20mm.