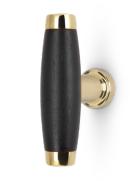

#### THE PERFECT TANDEM

The Chérie T-shaped handle is crafted with the utmost delicacy and precision. Made from tropical ebony wood and enhanced with brass details, this design is destined for the most sophisticated and avant-garde interiors.