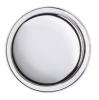

#### REFINED IN EVERY DETAIL

The Lisa knob in brass gives personality to your spaces, always maintaining elegance and sophistication.

Available in 4 sizes: 20mm, 25mm, 30mm, 35mm.

REFERENCE: 952

THE EXTRUSION OF MINIMALISM