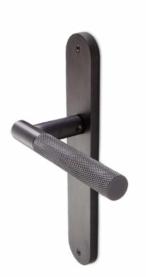

## LEVER HANDLE "T-SHAPED" FORMAT

REF: 256TR8

LEVER HANDLE BACKPLATE FORMAT REF: 256P

WINDOW LEVER HANDLE

REF: 256G

REF: 456

PRIVACY TURN & RELEASE

REF: 100R8CD6