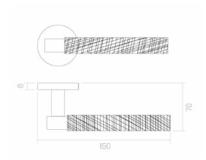

this collection which offers a contrast of textures and modernity to the overall product.

An original lever handle, unique and with character, in tune with the essence of the white island.

THE MEDITERRANEAN JEWEL THAT FIRES THE SENSES AND AWAKENS THE SOUL WITH ITS TIMELESS ENCHANTING MELODY



An original lever handle, unique and with character, in tune with the essence of the white island. Available in the following **powercoat** finishes: satin brass, graphite and inox.







Close your eyes & feel the texture







LEVER HANDLE ROSE FORMAT REF: 256R8

## LEVER HANDLE "T-SHAPED" FORMAT

REF: 256TR8





LEVER HANDLE BACKPLATE FORMAT REF: 256P

WINDOW LEVER HANDLE

REF: 256G





REF: 456



PRIVACY TURN & RELEASE

REF: 100R8CD6



CABINET KNOB

LIFT & SLIDE HANDLE

REF: 956



























## Make your projects come true

groel.es