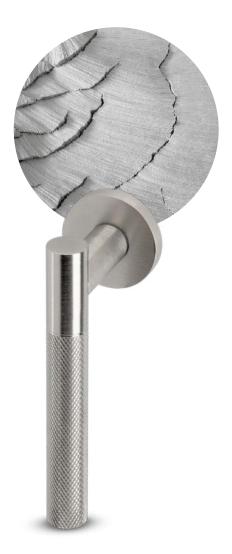

For this project, a lever handle was conceived with a special machining technique, a combination of "zingrinato" on the grip with a smooth surface landing on the neck and softened by the round rose.

To complement this lever handle, privacy turn & release and escutcheons were added, where the originality lies within the zingrinato escutcheon button, the characteristic detail of this collection which offers a contrast of textures and modernity to the overall product.

An original lever handle, unique and with character, in tune with the essence of the white island. Available in the following **powercoat** finishes: satin brass, graphite and inox.

Close your eyes & feel the texture