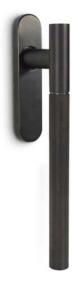

For this project, a lever handle was conceived with a special machining technique, a combination of "zingrinato" on the grip with a smooth surface landing on the neck and softened by the round rose.

To complement this lever handle, privacy turn & release and escutcheons were added, where the originality lies within the zingrinato escutcheon button, the characteristic detail of this collection which offers a contrast of textures and modernity to the overall product.

An original lever handle, unique and with character, in tune with the essence of the white island. Available in the following **powercoat** finishes: satin brass, graphite and inox.

Close your eyes & feel the texture