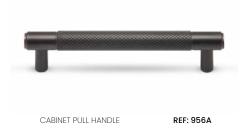

tail of this collection which offers a contrast of textures and modernity to the overall product.

An original lever handle, unique and with character, in tune with the essence of the white island.

THE MEDITERRANEAN JEWEL THAT FIRES THE SENSES AND AWAKENS THE SOUL WITH ITS TIMELESS ENCHANTING MELODY



An original lever handle, unique and with character, in tune with the essence of the white island. Available in the following **powercoat** finishes: satin brass, graphite and inox.







Close your eyes & feel the texture







LEVER HANDLE ROSE FORMAT REF: 256R8

## LEVER HANDLE "T-SHAPED" FORMAT

REF: 256TR8





LEVER HANDLE BACKPLATE FORMAT REF: 256P

WINDOW LEVER HANDLE

REF: 256G





REF: 456



PRIVACY TURN & RELEASE

REF: 100R8CD6



CABINET KNOB

LIFT & SLIDE HANDLE

REF: 956



























## Make your projects come true

groel.es