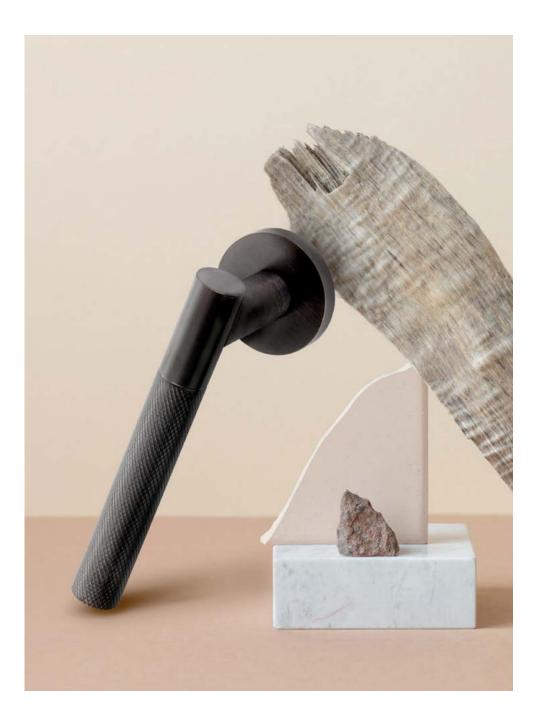

For this project, a lever handle was conceived with a special machining technique, a combination of "zingrinato" on the grip with a smooth surface landing on the neck and softened by the round rose.

To complement this lever handle, privacy turn & release and escutcheons were added, where the originality lies within the zingrinato escutcheon button, the characteristic detail of this collection which offers a contrast of textures and modernity to the overall product.

An original lever handle, unique and with character, in tune with the essence of the white island.

THE MEDITERRANEAN JEWEL THAT FIRES THE SENSES AND AWAKENS THE SOUL WITH ITS TIMELESS ENCHANTING MELODY

An original lever handle, unique and with character, in tune with the essence of the white island. Available in the following **powercoat** finishes: satin brass, graphite and inox.

Close your eyes & feel the texture