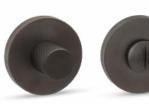

For this project, a lever handle was conceived with a special machining technique, a combination of "zingrinato" on the grip with a smooth surface landing on the neck and softened by the round rose.

To complement this lever handle, privacy turn & release and escutcheons were added, where the originality lies within the zingrinato escutcheon button, the characteristic detail of this collection which offers a contrast of textures and modernity to the overall product.

## LEVER HANDLE "T-SHAPED" FORMAT

REF: 256TR8

LEVER HANDLE BACKPLATE FORMAT REF: 256P

WINDOW LEVER HANDLE

REF: 256G

REF: 456

PRIVACY TURN & RELEASE

REF: 100R8CD6