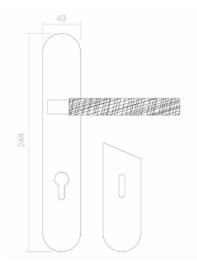

LEVER HANDLE ROSE FORMAT REF: 256R8

## LEVER HANDLE "T-SHAPED" FORMAT

REF: 256TR8

LEVER HANDLE BACKPLATE FORMAT REF: 256P

WINDOW LEVER HANDLE

REF: 256G

REF: 456

PRIVACY TURN & RELEASE

REF: 100R8CD6