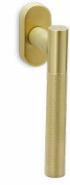

For this project, a lever handle was conceived with a special machining technique, a combination of "zingrinato" on the grip with a smooth surface landing on the neck and softened by the round rose.

To complement this lever handle, privacy turn & release and escutcheons were added, where the originality lies within the zingrinato escutcheon button, the characteristic detail of this collection which offers a contrast of textures and modernity to the overall product.

## LEVER HANDLE "T-SHAPED" FORMAT

REF: 256TR8

LEVER HANDLE BACKPLATE FORMAT REF: 256P

WINDOW LEVER HANDLE

REF: 256G

REF: 456

PRIVACY TURN & RELEASE

REF: 100R8CD6