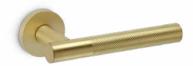

nato" on the grip with a smooth surface landing on the neck and softened by the round rose.



To complement this lever handle, privacy turn & release and escutcheons were added, where the originality lies within the zingrinato escutcheon button, the characteristic detail of this collection which offers a contrast of textures and modernity to the overall product.

An original lever handle, unique and with character, in tune with the essence of the white island.

THE MEDITERRANEAN JEWEL THAT FIRES THE SENSES AND AWAKENS THE SOUL WITH ITS TIMELESS ENCHANTING MELODY



An original lever handle, unique and with character, in tune with the essence of the white island. Available in the following **powercoat** finishes: satin brass, graphite and inox.







Close your eyes & feel the texture







LEVER HANDLE ROSE FORMAT REF: 256R8

## LEVER HANDLE "T-SHAPED" FORMAT

REF: 256TR8





LEVER HANDLE BACKPLATE FORMAT REF: 256P

WINDOW LEVER HANDLE

REF: 256G





REF: 456



PRIVACY TURN & RELEASE

REF: 100R8CD6



CABINET KNOB

LIFT & SLIDE HANDLE

REF: 956



























## Make your projects come true

groel.es