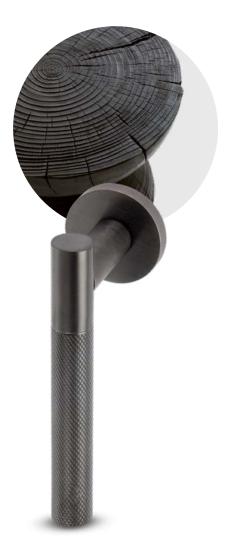

## All about Ibiza.

The essence of the white island imbues more and more homes and spaces in the Mediterranean every day.

Fresh and clean air that recalls the smell of the sea; luminosity in the surroundings that evokes peace and serenity. Despite the simplicity and sobriety of the Ibizan style, as the essence is found in the details, the Ibiza Collection makes the difference and stands out for its great character in any of its finishes, the most requested being our Powercoat graphite.

For this project, a lever handle was conceived with a special machining technique, a combination of "zingrinato" on the grip with a smooth surface landing on the neck and softened by the round rose.

To complement this lever handle, privacy turn & release and escutcheons were added, where the originality lies within the zingrinato escutcheon button, the characteristic detail of this collection which offers a contrast of textures and modernity to the overall product.

An original lever handle, unique and with character, in tune with the essence of the white island. Available in the following **powercoat** finishes: satin brass, graphite and inox.

Close your eyes & feel the texture