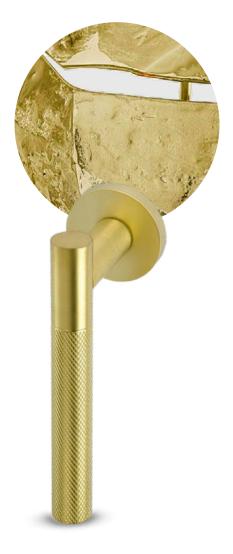

For this project, a lever handle was conceived with a special machining technique, a combination of "zingrinato" on the grip with a smooth surface landing on the neck and softened by the round rose.

To complement this lever handle, privacy turn & release and escutcheons were added, where the originality lies within the zingrinato escutcheon button, the characteristic detail of this collection which offers a contrast of textures and modernity to the overall product.

An original lever handle, unique and with character, in tune with the essence of the white island. Available in the following **powercoat** finishes: satin brass, graphite and inox.

Close your eyes & feel the texture