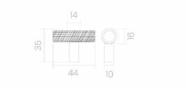

## LEVER HANDLE "T-SHAPED" FORMAT

REF: 256TR8

LEVER HANDLE BACKPLATE FORMAT REF: 256P

WINDOW LEVER HANDLE

REF: 256G

REF: 456

PRIVACY TURN & RELEASE

REF: 100R8CD6

CABINET KNOB

LIFT & SLIDE HANDLE

REF: 956