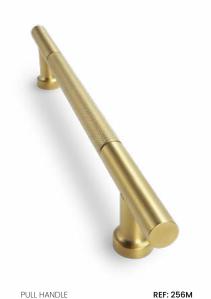

were added, where the originality lies within the zingrinato escutcheon button, the characteristic detail of this collection which offers a contrast of textures and modernity to the overall product.

An original lever handle, unique and with character, in tune with the essence of the white island.

THE MEDITERRANEAN JEWEL THAT FIRES THE SENSES AND AWAKENS THE SOUL WITH ITS TIMELESS ENCHANTING MELODY



An original lever handle, unique and with character, in tune with the essence of the white island. Available in the following **powercoat** finishes: satin brass, graphite and inox.







Close your eyes & feel the texture







LEVER HANDLE ROSE FORMAT REF: 256R8

## LEVER HANDLE "T-SHAPED" FORMAT

REF: 256TR8





LEVER HANDLE BACKPLATE FORMAT REF: 256P

WINDOW LEVER HANDLE

REF: 256G





REF: 456



PRIVACY TURN & RELEASE

REF: 100R8CD6



CABINET KNOB

LIFT & SLIDE HANDLE

REF: 956



























## Make your projects come true

groel.es