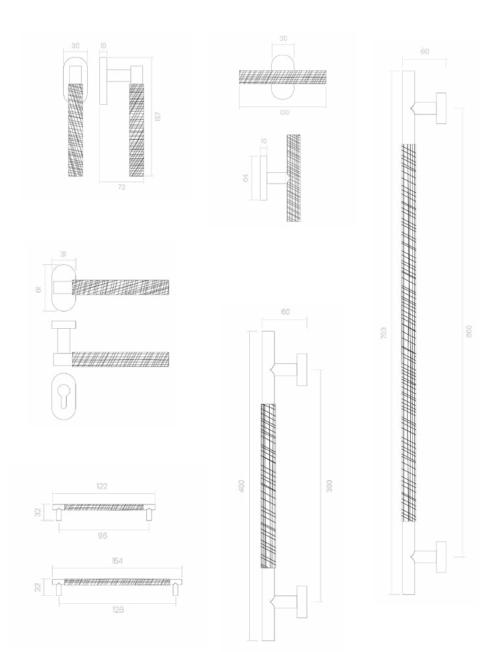

LEVER HANDLE ROSE FORMAT REF: 256R8

## LEVER HANDLE "T-SHAPED" FORMAT

REF: 256TR8

LEVER HANDLE BACKPLATE FORMAT REF: 256P

WINDOW LEVER HANDLE

REF: 256G

REF: 456

PRIVACY TURN & RELEASE

REF: 100R8CD6

CABINET KNOB

LIFT & SLIDE HANDLE

REF: 956