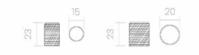

ion which offers a contrast of textures and modernity to the overall product.

An original lever handle, unique and with character, in tune with the essence of the white island.

THE MEDITERRANEAN JEWEL THAT FIRES THE SENSES AND AWAKENS THE SOUL WITH ITS TIMELESS ENCHANTING MELODY



An original lever handle, unique and with character, in tune with the essence of the white island. Available in the following **powercoat** finishes: satin brass, graphite and inox.







Close your eyes & feel the texture







LEVER HANDLE ROSE FORMAT REF: 256R8

## LEVER HANDLE "T-SHAPED" FORMAT

REF: 256TR8





LEVER HANDLE BACKPLATE FORMAT REF: 256P

WINDOW LEVER HANDLE

REF: 256G





REF: 456



PRIVACY TURN & RELEASE

REF: 100R8CD6



CABINET KNOB

LIFT & SLIDE HANDLE

REF: 956



























## Make your projects come true

groel.es