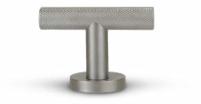

## LEVER HANDLE "T-SHAPED" FORMAT

REF: 256TR8

LEVER HANDLE BACKPLATE FORMAT REF: 256P

WINDOW LEVER HANDLE

REF: 256G

REF: 456

PRIVACY TURN & RELEASE

REF: 100R8CD6