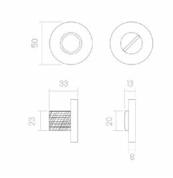

## LEVER HANDLE "T-SHAPED" FORMAT

REF: 256TR8

LEVER HANDLE BACKPLATE FORMAT REF: 256P

WINDOW LEVER HANDLE

REF: 256G

REF: 456

PRIVACY TURN & RELEASE

REF: 100R8CD6