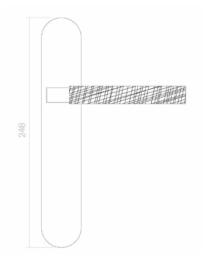

## LEVER HANDLE "T-SHAPED" FORMAT

REF: 256TR8

LEVER HANDLE BACKPLATE FORMAT REF: 256P

WINDOW LEVER HANDLE

REF: 256G

REF: 456

PRIVACY TURN & RELEASE

REF: 100R8CD6