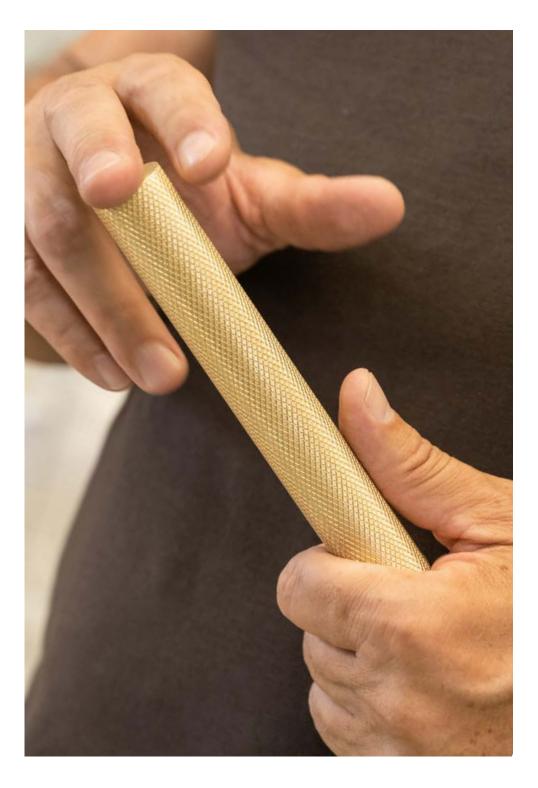

Zingrinato

Having a rough, grainy appearance, or a series of parallel lines or a very dense pattern.

For this project, a lever handle was conceived with a special machining technique, a combination of "zingrinato" on the grip with a smooth surface landing on the neck and softened by the round rose.

To complement this lever handle, privacy turn & release and escutcheons were added, where the originality lies within the zingrinato escutcheon button, the characteristic detail of this collection which offers a contrast of textures and modernity to the overall product.

An original lever handle, unique and with character, in tune with the essence of the white island. Available in the following **powercoat** finishes: satin brass, graphite and inox.

Close your eyes & feel the texture