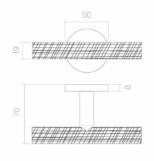

## LEVER HANDLE "T-SHAPED" FORMAT

REF: 256TR8

LEVER HANDLE BACKPLATE FORMAT REF: 256P

WINDOW LEVER HANDLE

REF: 256G

REF: 456

PRIVACY TURN & RELEASE

REF: 100R8CD6