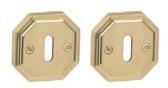

#### POLISHED CHROME

POLISHED BRASS

MATT BRONZE

### INFO. FINISHES & SKU

Matt bronze 100-R18-BBSET-BO

Polished chrome

Polished brass

100-R18-BBSET-LP

100-R18-BBSET-CR