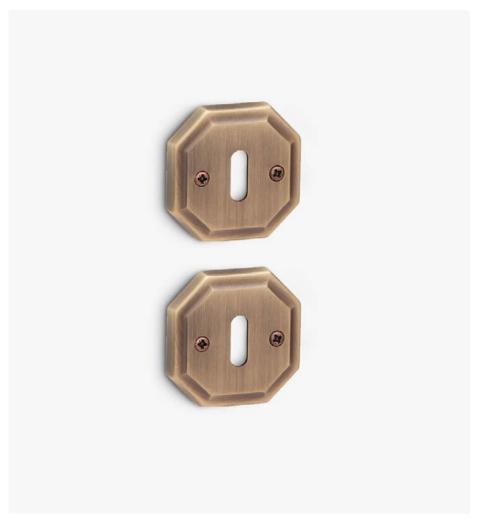

#### POLISHED CHROME

POLISHED BRASS

MATT BRONZE

### INFO. FINISHES & SKU

Matt bronze 100-R18-BBSET-BO

Polished chrome

Polished brass

100-R18-BBSET-LP

100-R18-BBSET-CR