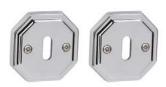

#### POLISHED CHROME

POLISHED BRASS

MATT BRONZE

### INFO. FINISHES & SKU

Matt bronze 100-R18-BBSET-BO

Polished chrome

Polished brass

100-R18-BBSET-LP

100-R18-BBSET-CR