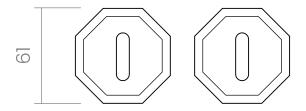

### INFO. SPECIFICATIONS

A forged brass patent escutcheon with a 61mm special rose.