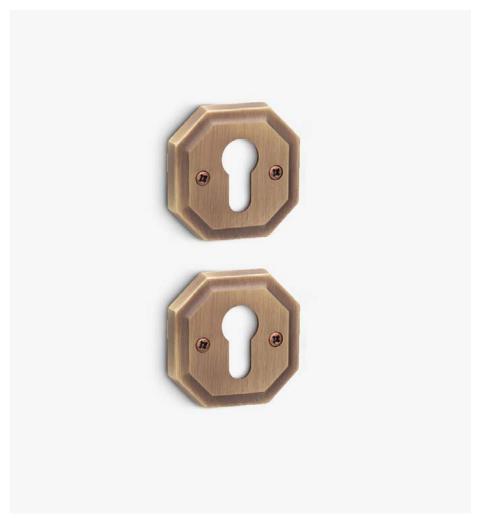

# Otto

Otto yale escutcheon set, designed as an embellishment for the keyhole and with the function of protecting the door from being damaged by keys. It can be applied on interior and exterior doors, matching with the rest of Otto items.

### INFO. SPECIFICATIONS

A forged brass yale escutcheon with a 61mm special rose.

#### INFO. FINISHES & SKU

Matt bronze

Polished chrome

Polished brass 100-R18-BSET-LP INFO. INCLUDED

1x yale escutcheon

1x bag of screws