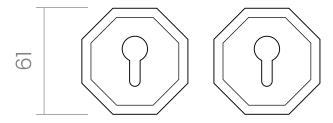

### INFO. SPECIFICATIONS

A forged brass yale escutcheon with a 61mm special rose.