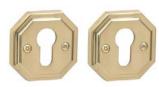

# Otto

Otto yale escutcheon set, designed as an embellishment for the keyhole and with the function of protecting the door from being damaged by keys. It can be applied on interior and exterior doors, matching with the rest of Otto items.

### INFO. SPECIFICATIONS

A forged brass yale escutcheon with a 61mm special rose.

#### INFO. FINISHES & SKU

Matt bronze

Polished chrome

Polished brass 100-R18-BSET-LP INFO. INCLUDED

1x yale escutcheon

1x bag of screws