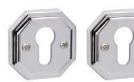

# Otto

Otto yale escutcheon set, designed as an embellishment for the keyhole and with the function of protecting the door from being damaged by keys. It can be applied on interior and exterior doors, matching with the rest of Otto items.

### INFO. SPECIFICATIONS

A forged brass yale escutcheon with a 61mm special rose.

#### INFO. FINISHES & SKU

Matt bronze

Polished chrome

Polished brass 100-R18-BSET-LP INFO. INCLUDED

1x yale escutcheon

1x bag of screws