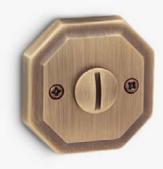

#### INFO. SPECIFICATIONS

A forged brass turn & release with a 61mm special rose.