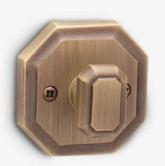

# Otto

Otto turn and release with a 61mm octagonal rose. It can be applied on interior doors or bathroom doors, matching with the rest of Otto items.

Available in 3 finishes.

POLISHED CHROME

POLISHED BRASS

#### INFO. SPECIFICATIONS

A forged brass turn & release with a 61mm special rose.