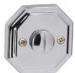

# Otto

Otto turn and release with a 61mm octagonal rose. It can be applied on interior doors or bathroom doors, matching with the rest of Otto items.

Available in 3 finishes.

POLISHED CHROME

POLISHED BRASS