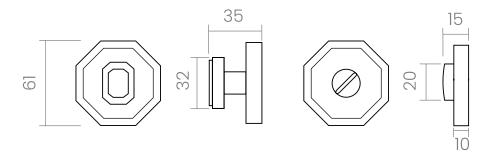

#### INFO. SPECIFICATIONS

A forged brass turn & release with a 61mm special rose.