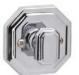

# Otto

Otto turn and release with a 61mm octagonal rose. It can be applied on interior doors or bathroom doors, matching with the rest of Otto items.

Available in 3 finishes.

POLISHED CHROME

POLISHED BRASS