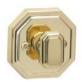

#### INFO. SPECIFICATIONS

A forged brass turn & release with a 61mm special rose.

#### INFO. FINISHES & SKU

 BO
 Matt bronze
 100-R18-CD8-BO

 CR
 Polished chrome
 100-R18-CD8-CR

LP Polished brass 100-R18-CD8-LP