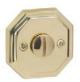

#### INFO. SPECIFICATIONS

A forged brass turn & release with a 61mm special rose.

#### INFO. FINISHES & SKU

 BO
 Matt bronze
 100-R18-CD8-BO

 CR
 Polished chrome
 100-R18-CD8-CR

LP Polished brass 100-R18-CD8-LP