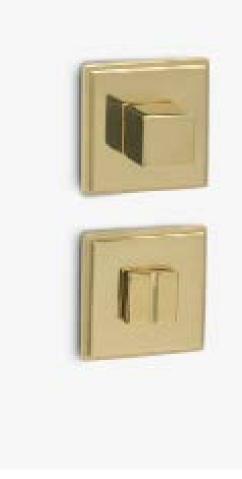

## **Square Atelier**

Atelier turn and release, with a 50mm round rose. Can be applied on interior doors or bathroom doors, matching with Atelier style items.

Available in 2 finishes.

POWERCOAT POLISHED NICKEL

POWERCOAT POLISHED BRASS