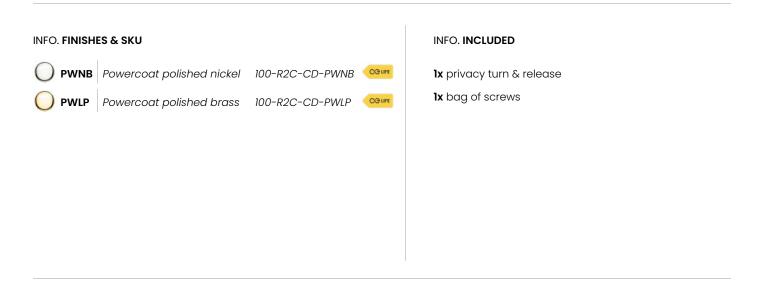

## **Square Atelier**

Atelier turn and release, with a 50mm round rose. Can be applied on interior doors or bathroom doors, matching with Atelier style items.

Available in 2 finishes.

POWERCOAT POLISHED NICKEL

POWERCOAT POLISHED BRASS