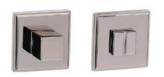

## **Square Atelier**

Atelier turn and release, with a 50mm round rose. Can be applied on interior doors or bathroom doors, matching with Atelier style items.

Available in 2 finishes.

POWERCOAT POLISHED NICKEL

POWERCOAT POLISHED BRASS