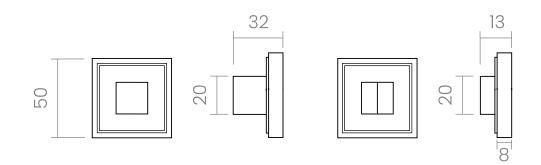

## **Square Atelier**

Atelier turn and release, with a 50mm round rose. Can be applied on interior doors or bathroom doors, matching with Atelier style items.

Available in 2 finishes.



POWERCOAT POLISHED NICKEL



POWERCOAT POLISHED BRASS





## INFO. SPECIFICATIONS

A forged brass turn & release with a 50mm square rose.



## INFO. CARE INSTRUCTIONS

Clean with a dry cloth. Do not use brass cleaner as it might affect the protective coating.

## INFO. DISCLAIMER

Always seek the advice of professionals when installing these handles. Groël is not responsible for any inadequate installation that may damage the integrity of the product. Finishes other than Groël's Powercoat are not recommended for wet or humid environments.