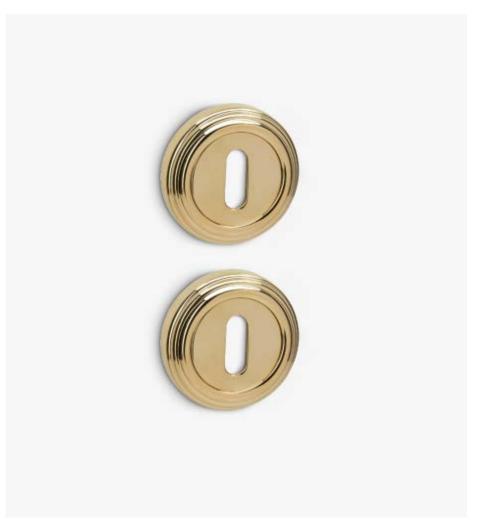

# **Round Atelier**

Atelier patent escutcheon set, designed as a keyhole trim with the function of protecting the door from being damaged by keys. Can be used on interior and exterior doors, matching with Atelier style items.

#### INFO. SPECIFICATIONS

A forged brass patent escutcheon with a 50mm round rose.