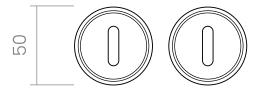

#### INFO. SPECIFICATIONS

A forged brass patent escutcheon with a 50mm round rose.