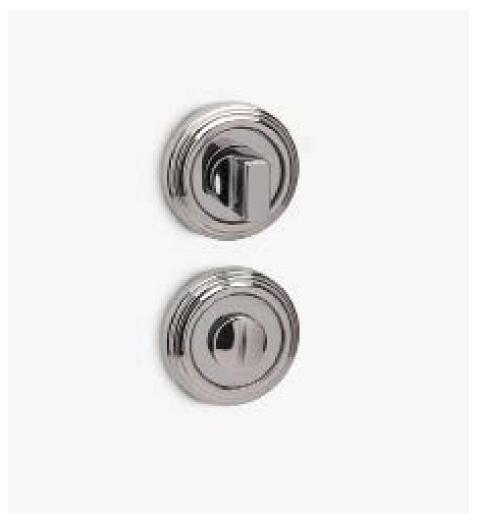

# **Round Atelier**

Atelier turn and release, with a 50mm round rose. Can be applied on interior doors or bathroom doors, matching with Atelier style items.

Available in 3 finishes.

POWERCOAT POLISHED BRASS

#### INFO. SPECIFICATIONS

A forged brass turn & release with a 50mm round rose.

#### INFO. FINISHES & SKU

MR Brown 100-R3-CD-MR

PWNB Powercoat polished nickel 100-R3-CD-PWNB Powercoat polished brass 100-R3-CD-PWLP