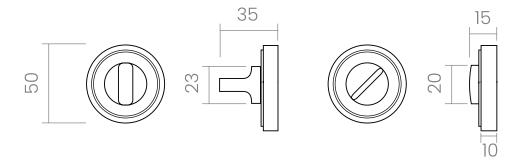

#### INFO. SPECIFICATIONS

A forged brass turn & release with a 50mm round rose.