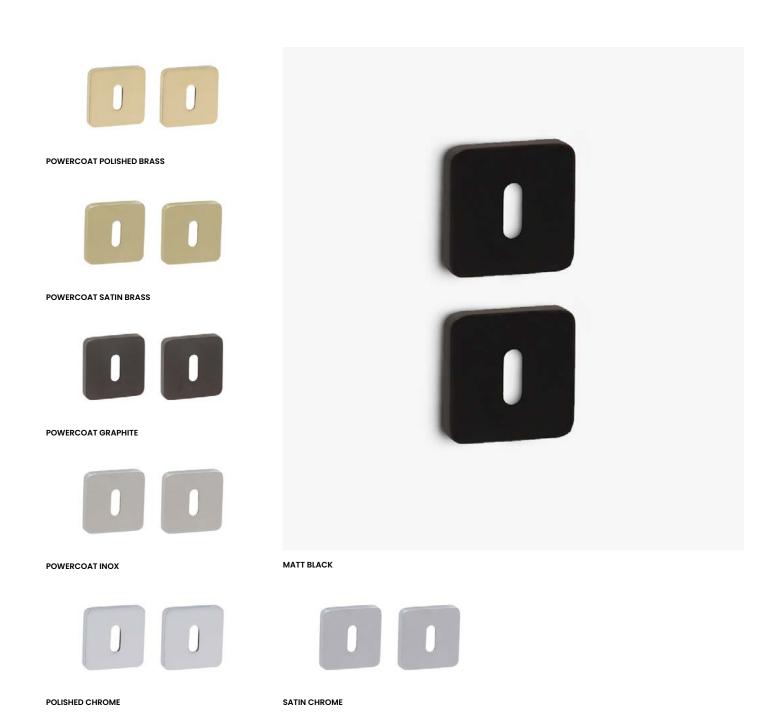

Available in 7 finishes.

#### INFO. FINISHES & SKU

CR

| PWLS | Powercoat satin brass | 100-R4C-BBSET-PWLS | O@ LIFE |
|------|-----------------------|--------------------|---------|
| PWGT | Powercoat graphite    | 100-R4C-BBSET-PWGT | OG LIFE |
| PWIX | Powercoat inox        | 100-R4C-BBSET-PWIX | OG LIFE |

Satin chrome 100-R4C-BBSET-CS © 15

Matt black 100-R4C-BBSET-BK V 15

100-R4C-BBSET-CR