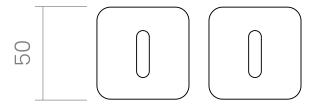

#### INFO. SPECIFICATIONS

A forged brass patent escutcheon with a 50mm special rose.