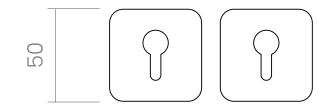

## INFO. SPECIFICATIONS

A forged brass yale escutcheon with a 50mm special rose.

| INFO. FINISHES & SKU |                       |                   |              | INFO. INCLUDED            |
|----------------------|-----------------------|-------------------|--------------|---------------------------|
| 🔵 PWLS               | Powercoat satin brass | 100-R4C-BSET-PWLS | CG LIFE      | <b>1x</b> yale escutcheon |
| PWGT                 | Powercoat graphite    | 100-R4C-BSET-PWGT |              | lx bag of screws          |
| 🔵 PWIX               | Powercoat inox        | 100-R4C-BSET-PWIX |              |                           |
|                      | Polished chrome       | 100-R4C-BSET-CR   | <b>()</b> 15 |                           |
| Cs                   | Satin chrome          | 100-R4C-BSET-CS   | <b>©</b> 15  |                           |
| 🔵 вк                 | Matt black            | 100-R4C-BSET-BK   | 15           |                           |
|                      |                       |                   |              |                           |