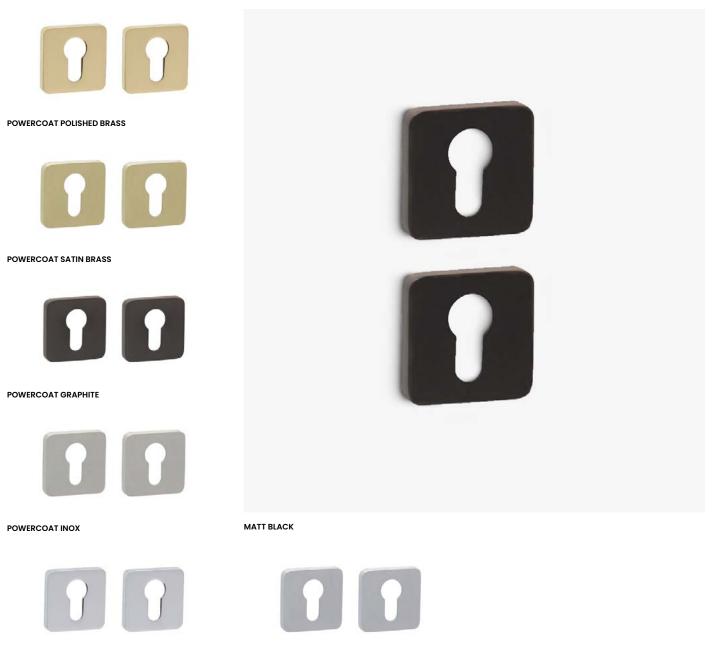

Flow yale escutcheon set, designed as an embellishment for the keyhole and with the function of protecting the door from being damaged by keys. It can be applied on interior and exterior doors, matching with the rest of the Flow items.

Available in 7 finishes.

POLISHED CHROME

SATIN CHROME

## INFO. SPECIFICATIONS

A forged brass yale escutcheon with a 50mm special rose.

| INFO. FINISHES & SKU |                       |                   |              | INFO. INCLUDED            |
|----------------------|-----------------------|-------------------|--------------|---------------------------|
| 🔵 PWLS               | Powercoat satin brass | 100-R4C-BSET-PWLS | CG LIFE      | <b>1x</b> yale escutcheon |
| PWGT                 | Powercoat graphite    | 100-R4C-BSET-PWGT |              | lx bag of screws          |
| 🔵 PWIX               | Powercoat inox        | 100-R4C-BSET-PWIX |              |                           |
|                      | Polished chrome       | 100-R4C-BSET-CR   | <b>()</b> 15 |                           |
| Cs                   | Satin chrome          | 100-R4C-BSET-CS   | <b>©</b> 15  |                           |
| 🔵 вк                 | Matt black            | 100-R4C-BSET-BK   | 15           |                           |
|                      |                       |                   |              |                           |