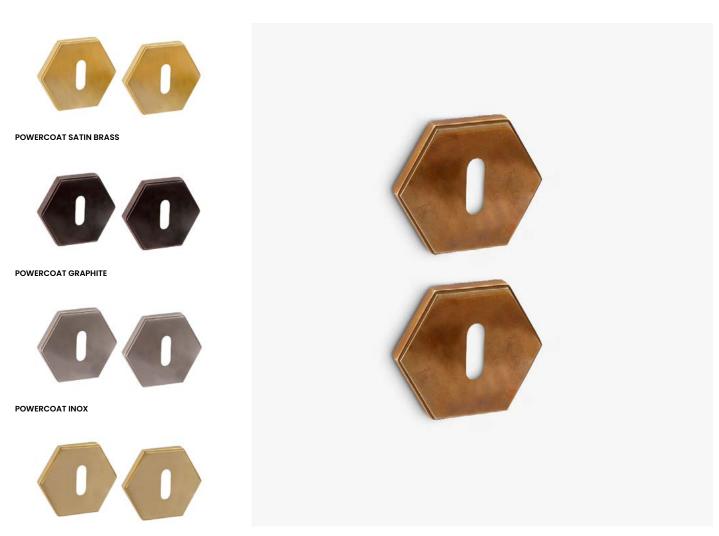

Available in 5 finishes.

UNLACQUERED BRASS OLD BRASS

#### INFO. FINISHES & SKU

| PWLS | Powercoat satin brass | 100-R6-BBSET-PWLS | 0911 |
|------|-----------------------|-------------------|------|
| PWGT | Powercoat graphite    | 100-R6-BBSET-PWGT | 0911 |
| PWIX | Powercoat inox        | 100-R6-BBSET-PWIX | 0911 |
| ОВ   | Old brass             | 100-R6-BBSET-OB   | •    |
| USB  | Unlacquered brass     | 100-R6-BBSET-LSB  | •    |