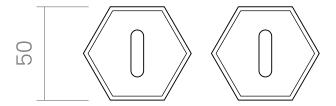

#### INFO. SPECIFICATIONS

A forged brass patent escutcheon with a 50mm special rose.