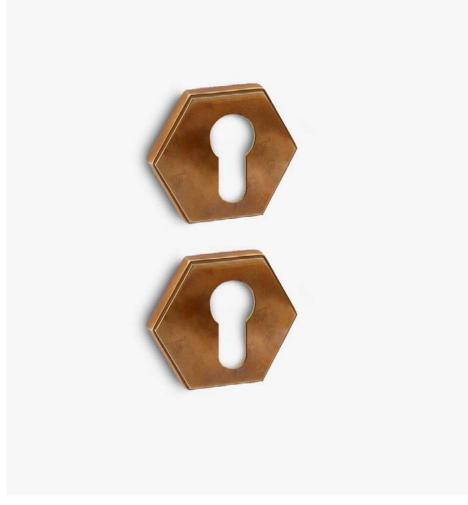

# Espuch

Espuch yale escutcheon set, designed as an embellishment for the keyhole and with the function of protecting the door from being damaged by keys. It can be applied on interior and exterior doors, matching with the rest of the Espuch items.

### INFO. SPECIFICATIONS

A forged brass yale escutcheon with a 50mm special rose.