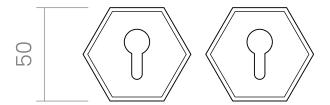

### INFO. SPECIFICATIONS

A forged brass yale escutcheon with a 50mm special rose.