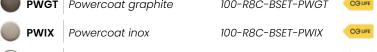

#### POWERCOAT POLISHED BRASS

POWERCOAT GRAPHITE

## INFO. FINISHES & SKU

| O PWLP | Powercoat polished brass | 100-R8C-BSET-PWLP | O@ ufe  |
|--------|--------------------------|-------------------|---------|
| PWLS   | Powercoat satin brass    | 100-R8C-BSET-PWLS | O@ LIFE |
| PWGT   | Powercoat graphite       | 100-R8C-BSET-PWGT | OG LIFE |