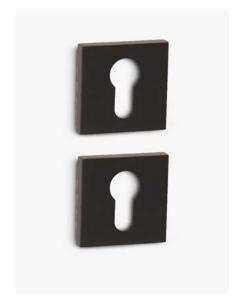

# **Square Contemporary**

Contemporary yale escutcheon set, designed as a keyhole trim with the function of protecting the door from being damaged by keys. Can be used on interior and exterior doors to match Contemporary style items.

#### INFO. SPECIFICATIONS

A forged brass yale escutcheon with a 50mm square rose.

# INFO. INCLUDED

1x yale escutcheon

1x bag of screws