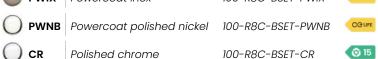

#### BROWN

MATT BLACK

POWERCOAT POLISHED NICKEL

POLISHED CHROME

POWERCOAT SATIN BRASS

| cs | Satin chrome | 100-R8C-BSET-CS | <b>(3)</b> 15 |
|----|--------------|-----------------|---------------|
|    |              |                 |               |

| BK  | Matt black | 100-R8C-BSET-BK  | <b>8</b> 15 |
|-----|------------|------------------|-------------|
| WTM | Matt white | 100-R8C-BSET-WTM | <b>¥</b> 15 |