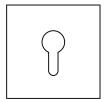

# **Square Contemporary**

Contemporary yale escutcheon set, designed as a keyhole trim with the function of protecting the door from being damaged by keys. Can be used on interior and exterior doors to match Contemporary style items.

#### INFO. SPECIFICATIONS

A forged brass yale escutcheon with a 50mm square rose.