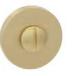

# **Round Contemporary**

Contemporary turn and release, with a 50mm round rose. Can be applied on interior doors or bathroom doors, matching with Contemporary style items.

Available in 14 finishes.

POWERCOAT GRAPHITE

POLISHED BRASS

MATT WHITE BROWN SATIN BRASS