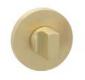

# **Round Contemporary**

Contemporary turn and release, with a 50mm round rose. Can be applied on interior doors or bathroom doors, matching with Contemporary style items.

Available in 14 finishes.

POWERCOAT GRAPHITE

POLISHED BRASS

MATT WHITE BROWN SATIN BRASS