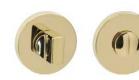

# **Round Contemporary**

Contemporary turn and release, with a 50mm round rose. Can be applied on interior doors or bathroom doors, matching with Contemporary style items.

Available in 14 finishes.

POWERCOAT GRAPHITE

## INFO. SPECIFICATIONS

A forged brass turn & release with a 50mm round rose.

#### INFO. FINISHES & SKU **PWLP** Powercoat polished brass 100-R8-CD-PWLP Powercoat satin brass **PWLS** 100-R8-CD-PWLS **PWGT** Powercoat graphite 100-R8-CD-PWGT O@ LIFE O@ LIFE PWIX Powercoat inox 100-R8-CD-PWIX O@ LIFE **PWNB** Powercoat polished nickel 100-R8-CD-PWNB Polished chrome 100-R8-CD-CR **©** 15 CR Satin chrome 100-R8-CD-CS Matt black 100-R8-CD-BK **¥** 15 WTM Matt white 100-R8-CD-WTM Matt bronze 100-R8-CD-BO Brown 100-R8-CD-MR Satin nickel 100-R8-CD-NS Polished brass 100-R8-CD-LP LS Satin brass 100-R8-CD-LS