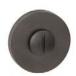

# **Round Contemporary**

Contemporary turn and release, with a 50mm round rose. Can be applied on interior doors or bathroom doors, matching with Contemporary style items.

Available in 14 finishes.

POWERCOAT GRAPHITE

## INFO. SPECIFICATIONS

A forged brass turn & release with a 50mm round rose.

#### INFO. FINISHES & SKU **PWLP** Powercoat polished brass 100-R8-CD-PWLP Powercoat satin brass **PWLS** 100-R8-CD-PWLS **PWGT** Powercoat graphite 100-R8-CD-PWGT O@ LIFE O@ LIFE PWIX Powercoat inox 100-R8-CD-PWIX O@ LIFE **PWNB** Powercoat polished nickel 100-R8-CD-PWNB Polished chrome 100-R8-CD-CR **©** 15 CR Satin chrome 100-R8-CD-CS Matt black 100-R8-CD-BK **¥** 15 WTM Matt white 100-R8-CD-WTM Matt bronze 100-R8-CD-BO Brown 100-R8-CD-MR Satin nickel 100-R8-CD-NS Polished brass 100-R8-CD-LP LS Satin brass 100-R8-CD-LS