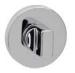

# **Round Contemporary**

Contemporary turn and release, with a 50mm round rose. Can be applied on interior doors or bathroom doors, matching with Contemporary style items.

Available in 14 finishes.

POWERCOAT GRAPHITE

## INFO. SPECIFICATIONS

A forged brass turn & release with a 50mm round rose.