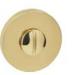

# **Round Contemporary**

Contemporary turn and release, with a 50mm round rose. Can be applied on interior doors or bathroom doors, matching with Contemporary style items.

Available in 14 finishes.

POWERCOAT GRAPHITE

POLISHED BRASS

MATT WHITE BROWN SATIN BRASS