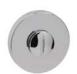

# **Round Contemporary**

Contemporary turn and release, with a 50mm round rose. Can be applied on interior doors or bathroom doors, matching with Contemporary style items.

Available in 14 finishes.

POWERCOAT GRAPHITE

## INFO. SPECIFICATIONS

A forged brass turn & release with a 50mm round rose.

#### INFO. FINISHES & SKU **PWLP** Powercoat polished brass 100-R8-CD-PWLP Powercoat satin brass **PWLS** 100-R8-CD-PWLS **PWGT** Powercoat graphite 100-R8-CD-PWGT O@ LIFE O@ LIFE PWIX Powercoat inox 100-R8-CD-PWIX O@ LIFE **PWNB** Powercoat polished nickel 100-R8-CD-PWNB Polished chrome 100-R8-CD-CR **©** 15 CR Satin chrome 100-R8-CD-CS Matt black 100-R8-CD-BK **¥** 15 WTM Matt white 100-R8-CD-WTM Matt bronze 100-R8-CD-BO Brown 100-R8-CD-MR Satin nickel 100-R8-CD-NS Polished brass 100-R8-CD-LP LS Satin brass 100-R8-CD-LS