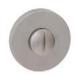

# **Round Contemporary**

Contemporary turn and release, with a 50mm round rose. Can be applied on interior doors or bathroom doors, matching with Contemporary style items.

Available in 14 finishes.

POWERCOAT GRAPHITE

## INFO. SPECIFICATIONS

A forged brass turn & release with a 50mm round rose.