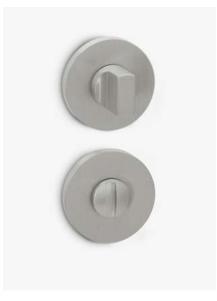

## INFO. SPECIFICATIONS

A forged brass turn & release with a 50mm round rose.

# INFO. INCLUDED

1x privacy turn & release

1x bag of screws