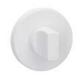

# **Round Contemporary**

Contemporary turn and release, with a 50mm round rose. Can be applied on interior doors or bathroom doors, matching with Contemporary style items.

Available in 14 finishes.

POWERCOAT GRAPHITE

## INFO. SPECIFICATIONS

A forged brass turn & release with a 50mm round rose.

#### INFO. FINISHES & SKU **PWLP** Powercoat polished brass 100-R8-CD-PWLP Powercoat satin brass **PWLS** 100-R8-CD-PWLS **PWGT** Powercoat graphite 100-R8-CD-PWGT O@ LIFE O@ LIFE PWIX Powercoat inox 100-R8-CD-PWIX O@ LIFE **PWNB** Powercoat polished nickel 100-R8-CD-PWNB Polished chrome 100-R8-CD-CR **©** 15 CR Satin chrome 100-R8-CD-CS Matt black 100-R8-CD-BK **¥** 15 WTM Matt white 100-R8-CD-WTM Matt bronze 100-R8-CD-BO Brown 100-R8-CD-MR Satin nickel 100-R8-CD-NS Polished brass 100-R8-CD-LP LS Satin brass 100-R8-CD-LS