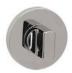

# **Round Contemporary**

Contemporary turn and release, with a 50mm round rose. Can be applied on interior doors or bathroom doors, matching with Contemporary style items.

Available in 14 finishes.

POWERCOAT GRAPHITE

## INFO. SPECIFICATIONS

A forged brass turn & release with a 50mm round rose.