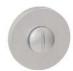

# **Round Contemporary**

Contemporary turn and release, with a 50mm round rose. Can be applied on interior doors or bathroom doors, matching with Contemporary style items.

Available in 14 finishes.

POWERCOAT GRAPHITE

## INFO. SPECIFICATIONS

A forged brass turn & release with a 50mm round rose.

#### INFO. FINISHES & SKU **PWLP** Powercoat polished brass 100-R8-CD-PWLP Powercoat satin brass **PWLS** 100-R8-CD-PWLS **PWGT** Powercoat graphite 100-R8-CD-PWGT O@ LIFE O@ LIFE PWIX Powercoat inox 100-R8-CD-PWIX O@ LIFE **PWNB** Powercoat polished nickel 100-R8-CD-PWNB Polished chrome 100-R8-CD-CR **©** 15 CR Satin chrome 100-R8-CD-CS Matt black 100-R8-CD-BK **¥** 15 WTM Matt white 100-R8-CD-WTM Matt bronze 100-R8-CD-BO Brown 100-R8-CD-MR Satin nickel 100-R8-CD-NS Polished brass 100-R8-CD-LP LS Satin brass 100-R8-CD-LS