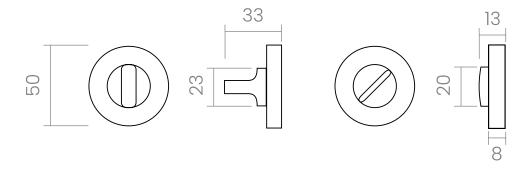

# **Round Contemporary**



Contemporary turn and release, with a 50mm round rose. Can be applied on interior doors or bathroom doors, matching with Contemporary style items.

Available in 14 finishes.







POWERCOAT GRAPHITE





POWERCOAT INOX





POWERCOAT POLISHED NICKEL





POLISHED CHROME





SATIN CHROME







MATT BLACK



POWERCOAT SATIN BRASS







SATIN NICKEL





MATT BRONZE





POLISHED BRASS





MATT WHITE BROWN SATIN BRASS

# grœl



## INFO. SPECIFICATIONS

A forged brass turn & release with a 50mm round rose.

#### INFO. FINISHES & SKU **PWLP** Powercoat polished brass 100-R8-CD-PWLP Powercoat satin brass **PWLS** 100-R8-CD-PWLS **PWGT** Powercoat graphite 100-R8-CD-PWGT O@ LIFE O@ LIFE PWIX Powercoat inox 100-R8-CD-PWIX O@ LIFE **PWNB** Powercoat polished nickel 100-R8-CD-PWNB Polished chrome 100-R8-CD-CR **©** 15 CR Satin chrome 100-R8-CD-CS Matt black 100-R8-CD-BK **¥** 15 WTM Matt white 100-R8-CD-WTM Matt bronze 100-R8-CD-BO Brown 100-R8-CD-MR Satin nickel 100-R8-CD-NS Polished brass 100-R8-CD-LP LS Satin brass 100-R8-CD-LS

# INFO. INCLUDED

1x privacy turn & release

1x bag of screws

# INFO. CARE INSTRUCTIONS

Clean with a dry cloth. Do not use brass cleaner as it might affect the protective coating.

## INF