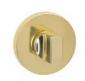

# **Round Contemporary**

Contemporary turn and release, with a 50mm round rose. Can be applied on interior doors or bathroom doors, matching with Contemporary style items.

Available in 14 finishes.

POWERCOAT GRAPHITE

POLISHED BRASS

MATT WHITE BROWN SATIN BRASS