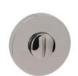

# **Round Contemporary**

Contemporary turn and release, with a 50mm round rose. Can be applied on interior doors or bathroom doors, matching with Contemporary style items.

Available in 14 finishes.

POWERCOAT GRAPHITE

## INFO. SPECIFICATIONS

A forged brass turn & release with a 50mm round rose.