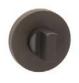

# **Round Contemporary**

Contemporary turn and release, with a 50mm round rose. Can be applied on interior doors or bathroom doors, matching with Contemporary style items.

Available in 14 finishes.

POWERCOAT GRAPHITE

## INFO. SPECIFICATIONS

A forged brass turn & release with a 50mm round rose.

#### INFO. FINISHES & SKU **PWLP** Powercoat polished brass 100-R8-CD-PWLP Powercoat satin brass **PWLS** 100-R8-CD-PWLS **PWGT** Powercoat graphite 100-R8-CD-PWGT O@ LIFE O@ LIFE PWIX Powercoat inox 100-R8-CD-PWIX O@ LIFE **PWNB** Powercoat polished nickel 100-R8-CD-PWNB Polished chrome 100-R8-CD-CR **©** 15 CR Satin chrome 100-R8-CD-CS Matt black 100-R8-CD-BK **¥** 15 WTM Matt white 100-R8-CD-WTM Matt bronze 100-R8-CD-BO Brown 100-R8-CD-MR Satin nickel 100-R8-CD-NS Polished brass 100-R8-CD-LP LS Satin brass 100-R8-CD-LS