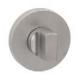

# **Round Contemporary**

Contemporary turn and release, with a 50mm round rose. Can be applied on interior doors or bathroom doors, matching with Contemporary style items.

Available in 14 finishes.

POWERCOAT GRAPHITE

## INFO. SPECIFICATIONS

A forged brass turn & release with a 50mm round rose.

#### INFO. FINISHES & SKU **PWLP** Powercoat polished brass 100-R8-CD-PWLP Powercoat satin brass **PWLS** 100-R8-CD-PWLS **PWGT** Powercoat graphite 100-R8-CD-PWGT O@ LIFE O@ LIFE PWIX Powercoat inox 100-R8-CD-PWIX O@ LIFE **PWNB** Powercoat polished nickel 100-R8-CD-PWNB Polished chrome 100-R8-CD-CR **©** 15 CR Satin chrome 100-R8-CD-CS Matt black 100-R8-CD-BK **¥** 15 WTM Matt white 100-R8-CD-WTM Matt bronze 100-R8-CD-BO Brown 100-R8-CD-MR Satin nickel 100-R8-CD-NS Polished brass 100-R8-CD-LP LS Satin brass 100-R8-CD-LS