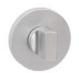

# **Round Contemporary**

Contemporary turn and release, with a 50mm round rose. Can be applied on interior doors or bathroom doors, matching with Contemporary style items.

Available in 14 finishes.

POWERCOAT GRAPHITE

## INFO. SPECIFICATIONS

A forged brass turn & release with a 50mm round rose.

#### INFO. FINISHES & SKU **PWLP** Powercoat polished brass 100-R8-CD-PWLP Powercoat satin brass **PWLS** 100-R8-CD-PWLS **PWGT** Powercoat graphite 100-R8-CD-PWGT O@ LIFE O@ LIFE PWIX Powercoat inox 100-R8-CD-PWIX O@ LIFE **PWNB** Powercoat polished nickel 100-R8-CD-PWNB Polished chrome 100-R8-CD-CR **©** 15 CR Satin chrome 100-R8-CD-CS Matt black 100-R8-CD-BK **¥** 15 WTM Matt white 100-R8-CD-WTM Matt bronze 100-R8-CD-BO Brown 100-R8-CD-MR Satin nickel 100-R8-CD-NS Polished brass 100-R8-CD-LP LS Satin brass 100-R8-CD-LS