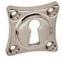

# Chérie

Chérie patent escutcheon set, designed as an embellishment for the keyhole and with the function of protecting the door from being damaged by keys. It can be applied on interior and exterior doors, matching with the rest of the Chérie items.

Available in 3 finishes.

SATIN NICKEL

POLISHED NICKEL

UNLACQUERED BRASS