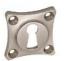

# Chérie

Chérie patent escutcheon set, designed as an embellishment for the keyhole and with the function of protecting the door from being damaged by keys. It can be applied on interior and exterior doors, matching with the rest of the Chérie items.

Available in 3 finishes.

SATIN NICKEL

POLISHED NICKEL

UNLACQUERED BRASS