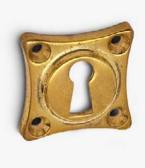

# Chérie

Chérie patent escutcheon set, designed as an embellishment for the keyhole and with the function of protecting the door from being damaged by keys. It can be applied on interior and exterior doors, matching with the rest of the Chérie items.

#### INFO. SPECIFICATIONS

A forged brass patent escutcheon with a 38mm special rose.