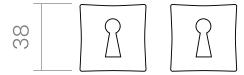

#### INFO. SPECIFICATIONS

A forged brass patent escutcheon with a 38mm special rose.