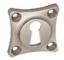

# Chérie

Chérie patent escutcheon set, designed as an embellishment for the keyhole and with the function of protecting the door from being damaged by keys. It can be applied on interior and exterior doors, matching with the rest of the Chérie items.

Available in 3 finishes.

SATIN NICKEL

POLISHED NICKEL

UNLACQUERED BRASS