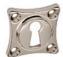

# Chérie

Chérie patent escutcheon set, designed as an embellishment for the keyhole and with the function of protecting the door from being damaged by keys. It can be applied on interior and exterior doors, matching with the rest of the Chérie items.

Available in 3 finishes.

SATIN NICKEL

POLISHED NICKEL

UNLACQUERED BRASS