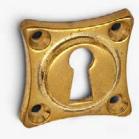

# Chérie

Chérie patent escutcheon set, designed as an embellishment for the keyhole and with the function of protecting the door from being damaged by keys. It can be applied on interior and exterior doors, matching with the rest of the Chérie items.

#### INFO. SPECIFICATIONS

A forged brass patent escutcheon with a 38mm special rose.