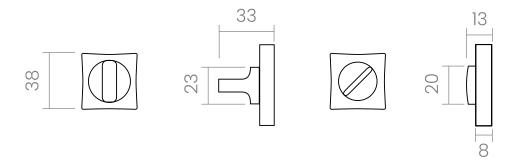

#### INFO. SPECIFICATIONS

A forged brass turn & release with a 38mm special rose.