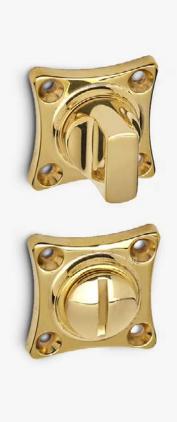

# Chérie

Available in 3 finishes.

POLISHED NICKEL

SATIN NICKEL

UNLACQUERED BRASS

#### INFO. SPECIFICATIONS

A forged brass turn & release with a 38mm special rose.