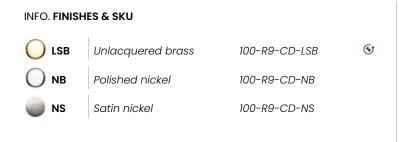

# Chérie

Available in 3 finishes.

POLISHED NICKEL

SATIN NICKEL

UNLACQUERED BRASS