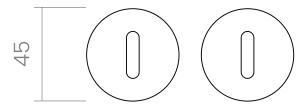

#### INFO. SPECIFICATIONS

A forged brass patent escutcheon with a 45mm round rose.