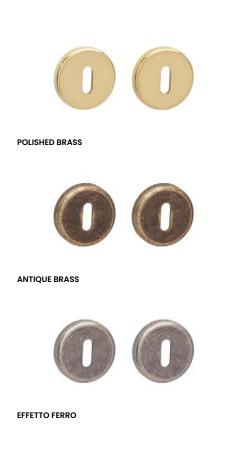

Available in 4 finishes.

BROWN

#### INFO. FINISHES & SKU

 LP
 Polished brass
 100-RK-BBSET-LP

 MR
 Brown
 100-RK-BBSET-MR

 AQ
 Antique brass
 100-RK-BBSET-AQ

 HI
 Effetto ferro
 100-RK-BBSET-HI