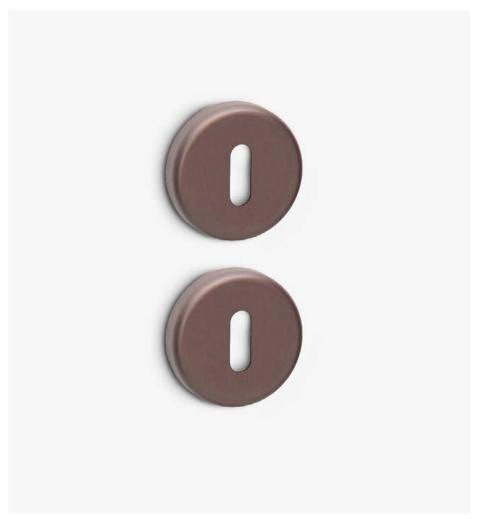

Available in 4 finishes.

BROWN

#### INFO. FINISHES & SKU

 LP
 Polished brass
 100-RK-BBSET-LP

 MR
 Brown
 100-RK-BBSET-MR

 AQ
 Antique brass
 100-RK-BBSET-AQ

 HI
 Effetto ferro
 100-RK-BBSET-HI