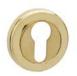

Available in 5 finishes.

POLISHED BRASS

MATT BRONZE

ANTIQUE BRASS

EFFETTO FERRO

FUMÉ

#### INFO. FINISHES & SKU

LP Polished brass 100-RT-BSET-LP

BO Matt bronze 100-RT-BSET-BO

AQ Antique brass 100-RT-BSET-AQ

HI Effetto ferro 100-RT-BSET-HI

FU Fumé 100-RT-BSET-FU