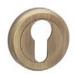

Available in 5 finishes.

POLISHED BRASS

MATT BRONZE

ANTIQUE BRASS

EFFETTO FERRO

FUMÉ

#### INFO. FINISHES & SKU

LP Polished brass 100-RT-BSET-LP

BO Matt bronze 100-RT-BSET-BO

AQ Antique brass 100-RT-BSET-AQ

HI Effetto ferro 100-RT-BSET-HI

FU Fumé 100-RT-BSET-FU