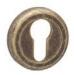

# Rustic

Rustic yale escutcheon set, designed as a keyhole trim with the function of protecting the door from being damaged by keys. Can be used on interior and exterior doors, matching with Rustic style items.

Available in 5 finishes.

POLISHED BRASS

MATT BRONZE

ANTIQUE BRASS

EFFETTO FERRO

FUMÉ

#### INFO. FINISHES & SKU

LP Polished brass 100-RT-BSET-LP

BO Matt bronze 100-RT-BSET-BO

AQ Antique brass 100-RT-BSET-AQ

HI Effetto ferro 100-RT-BSET-HI

FU Fumé 100-RT-BSET-FU