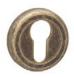

# Rustic

Rustic yale escutcheon set, designed as a keyhole trim with the function of protecting the door from being damaged by keys. Can be used on interior and exterior doors, matching with Rustic style items.

Available in 5 finishes.

POLISHED BRASS

MATT BRONZE

ANTIQUE BRASS

EFFETTO FERRO

FUMÉ

#### INFO. FINISHES & SKU

LP Polished brass 100-RT-BSET-LP

BO Matt bronze 100-RT-BSET-BO

AQ Antique brass 100-RT-BSET-AQ

HI Effetto ferro 100-RT-BSET-HI

FU Fumé 100-RT-BSET-FU