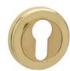

Available in 5 finishes.

POLISHED BRASS

MATT BRONZE

ANTIQUE BRASS

EFFETTO FERRO

FUMÉ

#### INFO. FINISHES & SKU

LP Polished brass 100-RT-BSET-LP

BO Matt bronze 100-RT-BSET-BO

AQ Antique brass 100-RT-BSET-AQ

HI Effetto ferro 100-RT-BSET-HI

FU Fumé 100-RT-BSET-FU