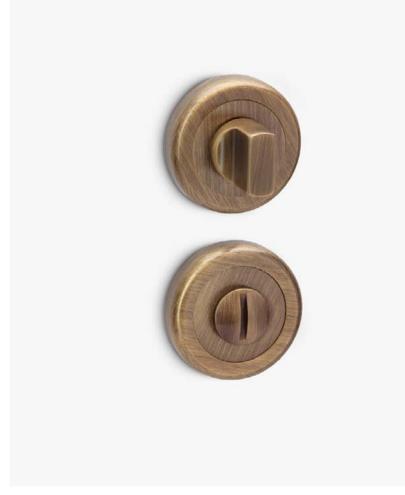

# Rustic

Rustic turn and release, with a 50mm round rose. It can be applied on interior doors or bathroom doors, matching with Rustic style items or depending on the finish, with the rest of our styles.

#### INFO. SPECIFICATIONS

A forged brass turn & release with a 50mm round rose.