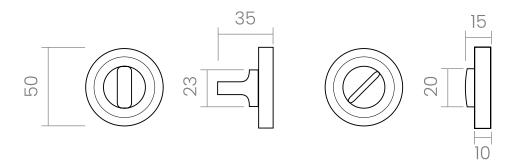

#### INFO. SPECIFICATIONS

A forged brass turn & release with a 50mm round rose.