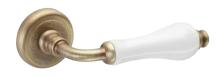

# græl

A true classic is ageless over time.

The Bel.la door handle design, with a powerful presence and a traditional design is made in forged brass and a porcelain grip. This handle presents the "craquelé" technique, which consists of imitating the cracks that appear in works of art due to the pass of time, trying to give the same appearance to the handle. It is one of the simplest finishes but with a spectacular result.

Available in 6 finishes.

MATT BRONZE / CRAQUELÉ

MATT BRONZE / WHITE

EFFETTO FERRO / WHITE

POLISHED BRASS / WHITE

ANTIQUE BRASS / IVORY

MATT BRONZE / IVORY

grœl