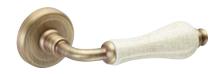

# græl

A true classic is ageless over time.

The Bel.la door handle design, with a powerful presence and a traditional design is made in forged brass and a porcelain grip. This handle presents the "craquelé" technique, which consists of imitating the cracks that appear in works of art due to the pass of time, trying to give the same appearance to the handle. It is one of the simplest finishes but with a spectacular result.

Available in 6 finishes.

MATT BRONZE / CRAQUELÉ

MATT BRONZE / WHITE

EFFETTO FERRO / WHITE

POLISHED BRASS / WHITE

ANTIQUE BRASS / IVORY

MATT BRONZE / IVORY

grœl