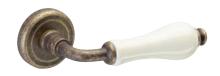

# græl

A true classic is ageless over time.

The Bel.la door handle design, with a powerful presence and a traditional design is made in forged brass and a porcelain grip. This handle presents the "craquelé" technique, which consists of imitating the cracks that appear in works of art due to the pass of time, trying to give the same appearance to the handle. It is one of the simplest finishes but with a spectacular result.

### INFO. SPECIFICATIONS

Set of forged brass handles with an 8 mm thick round rose. Suitable for interior and exterior doors with a thickness between 35–50mm (Groël's standard size)\* and with any type of lock.