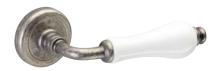

# græl

A true classic is ageless over time.

The Bel.la door handle design, with a powerful presence and a traditional design is made in forged brass and a porcelain grip. This handle presents the "craquelé" technique, which consists of imitating the cracks that appear in works of art due to the pass of time, trying to give the same appearance to the handle. It is one of the simplest finishes but with a spectacular result.

Available in 6 finishes.

MATT BRONZE / CRAQUELÉ

MATT BRONZE / WHITE

EFFETTO FERRO / WHITE

POLISHED BRASS / WHITE

ANTIQUE BRASS / IVORY

MATT BRONZE / IVORY

grœl