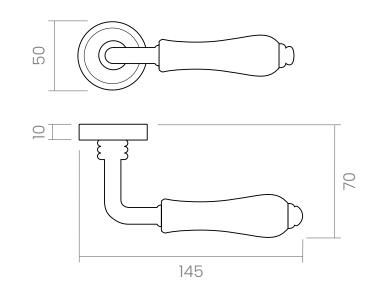

### INFO. SPECIFICATIONS

Set of forged brass handles with an 8 mm thick round rose. Suitable for interior and exterior doors with a thickness between 35–50mm (Groël's standard size)\* and with any type of lock.

### INFO. INCLUDED

2x Lever handles with round rose1x Square spindle1x Bag of screws