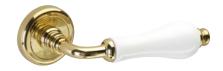

# græl

A true classic is ageless over time.

The Bel.la door handle design, with a powerful presence and a traditional design is made in forged brass and a porcelain grip. This handle presents the "craquelé" technique, which consists of imitating the cracks that appear in works of art due to the pass of time, trying to give the same appearance to the handle. It is one of the simplest finishes but with a spectacular result.

Available in 6 finishes.

MATT BRONZE / CRAQUELÉ

MATT BRONZE / WHITE

EFFETTO FERRO / WHITE

POLISHED BRASS / WHITE

ANTIQUE BRASS / IVORY

MATT BRONZE / IVORY

grœl