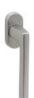

## Log.gic

Gentle, contemporary, nevertheless stylish.

The Log.gic handle design presents an ingenuous style. It is a window handle with rounded profiles, assembled with an oval mechanism. This italian handle design and manufacturing, made of forged brass, is conceived for windows in several finishes that will make your home have a minimalist ambiance.

#### INFO. SPECIFICATIONS

A forged brass window handle with an oval rose with a window mechanism.