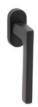

## Log.gic

Gentle, contemporary, nevertheless stylish.

The Log.gic handle design presents an ingenuous style. It is a window handle with rounded profiles, assembled with an oval mechanism. This italian handle design and manufacturing, made of forged brass, is conceived for windows in several finishes that will make your home have a minimalist ambiance.

#### INFO. SPECIFICATIONS

A forged brass window handle with an oval rose with a window mechanism.