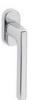

## Log.gic

Gentle, contemporary, nevertheless stylish.

The Log.gic handle design presents an ingenuous style. It is a window handle with rounded profiles, assembled with an oval mechanism. This italian handle design and manufacturing, made of forged brass, is conceived for windows in several finishes that will make your home have a minimalist ambiance.

#### INFO. SPECIFICATIONS

A forged brass window handle with an oval rose with a window mechanism.