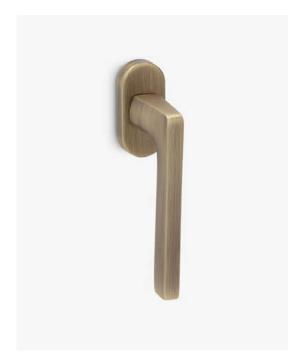

## Log.gic

Gentle, contemporary, nevertheless stylish.

The Log.gic handle design presents an ingenuous style. It is a window handle with rounded profiles, assembled with an oval mechanism. This italian handle design and manufacturing, made of forged brass, is conceived for windows in several finishes that will make your home have a minimalist ambiance.

#### INFO. SPECIFICATIONS

A forged brass window handle with an oval rose with a window mechanism.

### INFO. CARE INSTRUCTIONS

Matt bronze

Clean with a dry cloth. Do not use brass cleaner as it might affect the protective coating.