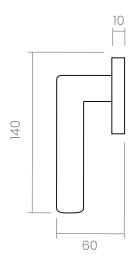

## Log.gic

Gentle, contemporary, nevertheless stylish.

The Log.gic handle design presents an ingenuous style. It is a window handle with rounded profiles, assembled with an oval mechanism. This italian handle design and manufacturing, made of forged brass, is conceived for windows in several finishes that will make your home have a minimalist ambiance.

#### INFO. SPECIFICATIONS

A forged brass window handle with an oval rose with a window mechanism.