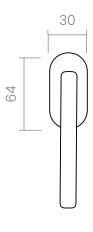

#### INFO. SPECIFICATIONS

A forged brass window handle with an oval rose with a window mechanism.