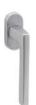

## Log.gic

Gentle, contemporary, nevertheless stylish.

The Log.gic handle design presents an ingenuous style. It is a window handle with rounded profiles, assembled with an oval mechanism. This italian handle design and manufacturing, made of forged brass, is conceived for windows in several finishes that will make your home have a minimalist ambiance.

#### INFO. SPECIFICATIONS

A forged brass window handle with an oval rose with a window mechanism.