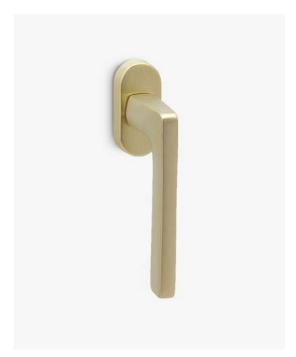

## Log.gic

Gentle, contemporary, nevertheless stylish.

The Log.gic handle design presents an ingenuous style. It is a window handle with rounded profiles, assembled with an oval mechanism. This italian handle design and manufacturing, made of forged brass, is conceived for windows in several finishes that will make your home have a minimalist ambiance.

#### INFO. SPECIFICATIONS

A forged brass window handle with an oval rose with a window mechanism.