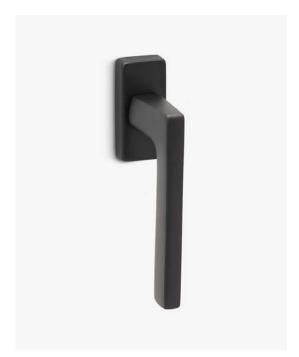

Available in 8 finishes.

POWERCOAT POLISHED BRASS

POWERCOAT INOX

POLISHED CHROME

SATIN CHROME

MATT WHITE

POWERCOAT SATIN BRASS

MATT BLACK