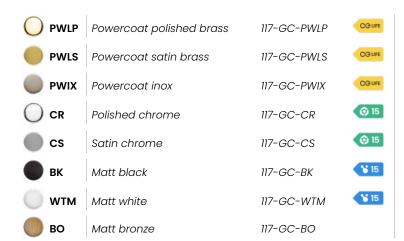

Available in 8 finishes.

POWERCOAT POLISHED BRASS

POWERCOAT INOX

POLISHED CHROME

SATIN CHROME

MATT WHITE

POWERCOAT SATIN BRASS

MATT BLACK

### INFO. FINISHES & SKU