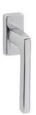

# Log.gic

Gentle, contemporary, nevertheless stylish.

The Log.gic handle design presents an ingenuous style. It is a window handle with rectangulared profiles, assembled with a rectangular mechanism. This italian handle design and manufacturing, made of forged brass, is conceived for windows in several finishes that will make your home have a minimalist ambiance.

Available in 8 finishes.

POWERCOAT POLISHED BRASS

POWERCOAT INOX

POLISHED CHROME

SATIN CHROME

MATT WHITE

POWERCOAT SATIN BRASS

MATT BLACK