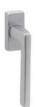

# Log.gic

Gentle, contemporary, nevertheless stylish.

The Log.gic handle design presents an ingenuous style. It is a window handle with rectangulared profiles, assembled with a rectangular mechanism. This italian handle design and manufacturing, made of forged brass, is conceived for windows in several finishes that will make your home have a minimalist ambiance.

Available in 8 finishes.

POWERCOAT POLISHED BRASS

POWERCOAT INOX

POLISHED CHROME

SATIN CHROME

MATT WHITE

POWERCOAT SATIN BRASS

MATT BLACK