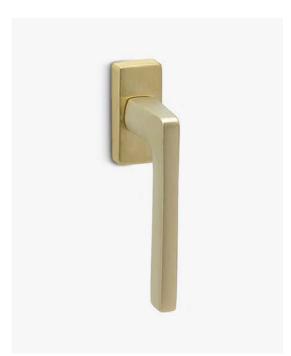

Available in 8 finishes.

POWERCOAT POLISHED BRASS

POWERCOAT INOX

POLISHED CHROME

SATIN CHROME

MATT WHITE

POWERCOAT SATIN BRASS

MATT BLACK