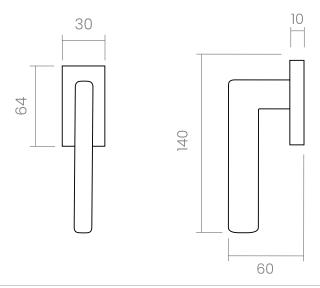

#### INFO. SPECIFICATIONS

A forged brass window handle with a rectangular rose with a window mechanism.