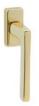

# Log.gic

Gentle, contemporary, nevertheless stylish.

The Log.gic handle design presents an ingenuous style. It is a window handle with rectangulared profiles, assembled with a rectangular mechanism. This italian handle design and manufacturing, made of forged brass, is conceived for windows in several finishes that will make your home have a minimalist ambiance.

Available in 8 finishes.

POWERCOAT POLISHED BRASS

POWERCOAT INOX

POLISHED CHROME

SATIN CHROME

MATT WHITE

POWERCOAT SATIN BRASS

MATT BLACK