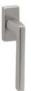

# Log.gic

Gentle, contemporary, nevertheless stylish.

The Log.gic handle design presents an ingenuous style. It is a window handle with rectangulared profiles, assembled with a rectangular mechanism. This italian handle design and manufacturing, made of forged brass, is conceived for windows in several finishes that will make your home have a minimalist ambiance.

Available in 8 finishes.

POWERCOAT POLISHED BRASS

POWERCOAT INOX

POLISHED CHROME

SATIN CHROME

MATT WHITE

POWERCOAT SATIN BRASS

MATT BLACK