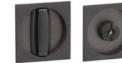

## Square kit 35

Square kit with lock, ideal for sliding doors.

Available in 12 finishes.

MATT BLACK

POLISHED CHROME

SATIN NICKEL

POLISHED BRASS

SATIN BRASS

## INFO. SPECIFICATIONS

Square kit with lock, ideal for 35mm sliding doors.

For wider doors (45mm and above), please contact our customer service.