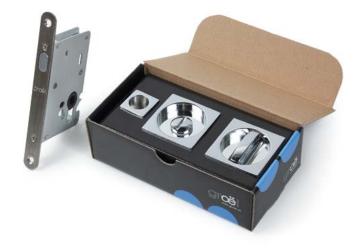

## INFO. SPECIFICATIONS

Square kit with lock, ideal for 35mm sliding doors.

For wider doors (45mm and above), please contact our customer service.