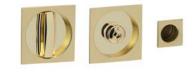

## Square kit 35

Square kit with lock, ideal for sliding doors.

Available in 12 finishes.

MATT BLACK

POLISHED CHROME

SATIN NICKEL

POLISHED BRASS

SATIN BRASS

## INFO. SPECIFICATIONS

Square kit with lock, ideal for 35mm sliding doors.

For wider doors (45mm and above), please contact our customer service.