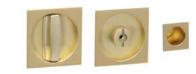

## Square kit 35

Square kit with lock, ideal for sliding doors.

Available in 12 finishes.

MATT BLACK

POLISHED CHROME

SATIN NICKEL

POLISHED BRASS

SATIN BRASS

## INFO. SPECIFICATIONS

Square kit with lock, ideal for 35mm sliding doors.

For wider doors (45mm and above), please contact our customer service.