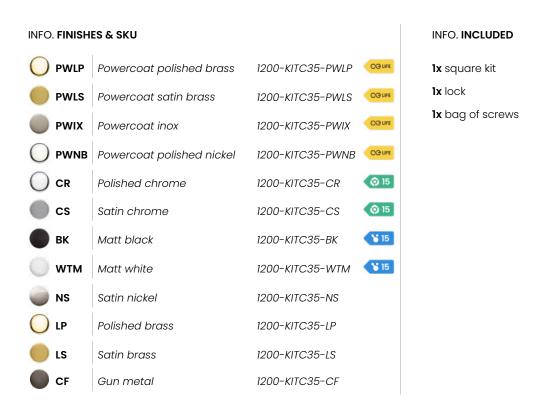

## Square kit 35

Square kit with lock, ideal for sliding doors.

Available in 12 finishes.

MATT BLACK

POLISHED CHROME

SATIN NICKEL

POLISHED BRASS

SATIN BRASS

GUN METAL

Powercoat LIFELONG GUARANTEE

Painted 15 YEARS GUARANTEE  $\diamond$ 

Varnish