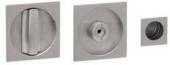

## Square kit 35

Square kit with lock, ideal for sliding doors.

Available in 12 finishes.

MATT BLACK

POLISHED CHROME

SATIN NICKEL

POLISHED BRASS

SATIN BRASS

## INFO. SPECIFICATIONS

Square kit with lock, ideal for 35mm sliding doors.

For wider doors (45mm and above), please contact our customer service.