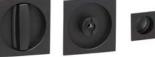

## Square kit 35

Square kit with lock, ideal for sliding doors.

Available in 12 finishes.

MATT BLACK

POLISHED CHROME

SATIN NICKEL

POLISHED BRASS

SATIN BRASS