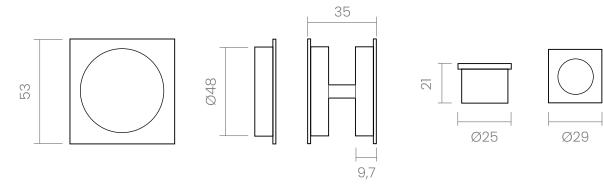

## INFO. SPECIFICATIONS

Square kit with lock, ideal for 35mm sliding doors.

For wider doors (45mm and above), please contact our customer service.