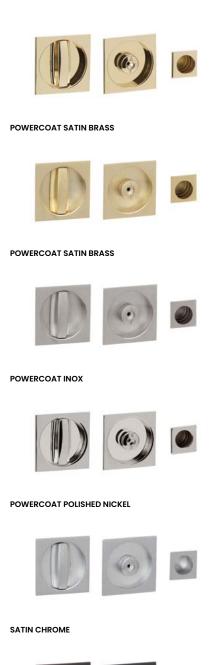

## Square kit 35

Square kit with lock, ideal for sliding doors.

Available in 12 finishes.

MATT BLACK

POLISHED CHROME

SATIN NICKEL

POLISHED BRASS

SATIN BRASS

GUN METAL