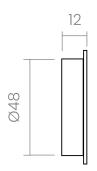

# Round kit Non-locking

Round kit without lock, ideal for sliding doors.

Available in 17 finishes.

POWERCOAT INOX

MATT BLACK

MATT WHITE

POWERCOAT SATIN BRASS

POLISHED CHROME

### INFO. SPECIFICATIONS

Round kit without lock, ideal for sliding doors.