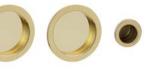

# Round kit Non-locking

Round kit without lock, ideal for sliding doors.

Available in 17 finishes.

POWERCOAT INOX

MATT BLACK

MATT WHITE

POWERCOAT SATIN BRASS

POLISHED CHROME

### INFO. SPECIFICATIONS

Round kit without lock, ideal for sliding doors.

#### INFO. INCLUDED

1x round kit

1x bag of screws