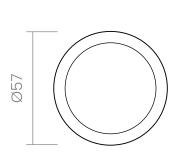

# Round kit Non-locking

Round kit without lock, ideal for sliding doors.

Available in 17 finishes.











POWERCOAT INOX















MATT BLACK

MATT WHITE































POWERCOAT SATIN BRASS



POLISHED CHROME

MATT BRONZE

BROWN

SATIN NICKEL

POLISHED BRASS















SATIN BRASS







GUN METAL











## grœl







#### INFO. FINISHES & SKU

| O PWLP      | Powercoat polished brass  | 1200-KITU-PWLP | OG LIFE       |
|-------------|---------------------------|----------------|---------------|
| PWLS        | Powercoat satin brass     | 1200-KITU-PWLS | OG LIFE       |
| PWIX        | Powercoat inox            | 1200-KITU-PWIX | O3 rile       |
| O PWNB      | Powercoat polished nickel | 1200-KITU-PWNB | OG LIFE       |
| O CR        | Polished chrome           | 1200-KITU-CR   | <b>⊘</b> 15   |
| cs          | Satin chrome              | 1200-KITU-CS   | <b>(7)</b> 15 |
| вк          | Matt black                | 1200-KITU-BK   | <b>¥</b> 15   |
| <b>○</b> w™ | Matt white                | 1200-KITU-WTM  | <b>¥</b> 15   |
| <b>ВО</b>   | Matt bronze               | 1200-KITU-BO   |