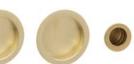

# Round kit Non-locking

Round kit without lock, ideal for sliding doors.

Available in 17 finishes.

POWERCOAT INOX

MATT BLACK

MATT WHITE

POWERCOAT SATIN BRASS

POLISHED CHROME

MATT BRONZE

BROWN

SATIN NICKEL

POLISHED BRASS

SATIN BRASS

GUN METAL

### INFO. SPECIFICATIONS

Round kit without lock, ideal for sliding doors.

#### INFO. INCLUDED

1x round kit

1x bag of screws