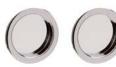

# Round kit Non-locking

Round kit without lock, ideal for sliding doors.

Available in 17 finishes.

POWERCOAT INOX

MATT BLACK

MATT WHITE

POWERCOAT SATIN BRASS

POLISHED CHROME

### INFO. SPECIFICATIONS

Round kit without lock, ideal for sliding doors.