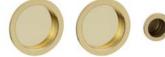

# Round kit Non-locking

Round kit without lock, ideal for sliding doors.

Available in 17 finishes.

POWERCOAT INOX

MATT BLACK

MATT WHITE

POWERCOAT SATIN BRASS

POLISHED CHROME

MATT BRONZE

BROWN

SATIN NICKEL

POLISHED BRASS

SATIN BRASS

GUN METAL

#### INFO. FINISHES & SKU

| O PWLP      | Powercoat polished brass  | 1200-KITU-PWLP | OG LIFE       |
|-------------|---------------------------|----------------|---------------|
| PWLS        | Powercoat satin brass     | 1200-KITU-PWLS | OG LIFE       |
| PWIX        | Powercoat inox            | 1200-KITU-PWIX | O3 rile       |
| O PWNB      | Powercoat polished nickel | 1200-KITU-PWNB | OG LIFE       |
| O CR        | Polished chrome           | 1200-KITU-CR   | <b>⊘</b> 15   |
| cs          | Satin chrome              | 1200-KITU-CS   | <b>(7)</b> 15 |
| вк          | Matt black                | 1200-KITU-BK   | <b>¥</b> 15   |
| <b>○</b> w™ | Matt white                | 1200-KITU-WTM  | <b>¥</b> 15   |
| <b>ВО</b>   | Matt bronze               | 1200-KITU-BO   |               |
| MR          | Brown                     | 1200-KITU-MR   |               |
| NS          | Satin nickel              | 1200-KITU-NS   |               |
| O LP        | Polished brass            | 1200-KITU-LP   |               |
| US LS       | Satin brass               | 1200-KITU-LS   |               |
| CF          | Gun metal                 | 1200-KITU-CF   |               |
| <b>®</b> ні | Effeto ferro              | 1200-KITU-HI   |               |
| AQ          | Antique brass             | 1200-KITU-AQ   |               |
| FU          | Fumé                      | 1200-KITU-FU   |               |
|             |                           |                |               |