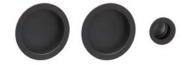

# Round kit Non-locking

Round kit without lock, ideal for sliding doors.

Available in 17 finishes.

POWERCOAT INOX

MATT BLACK

MATT WHITE

POWERCOAT SATIN BRASS

POLISHED CHROME

### INFO. SPECIFICATIONS

Round kit without lock, ideal for sliding doors.

#### INFO. INCLUDED

1x round kit

1x bag of screws