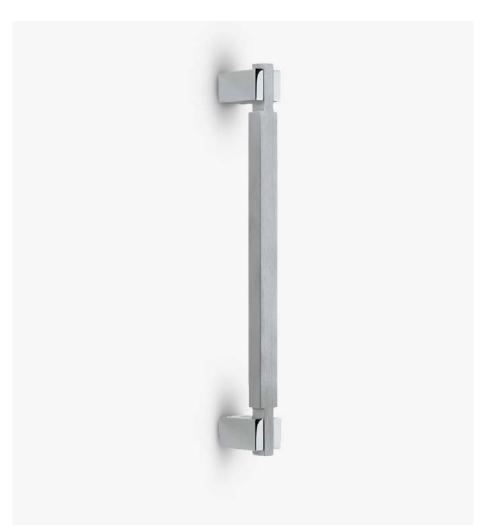

# Quadro

Geometric and sophisticated.

The Italian pull handle design Quadro, with an authentic and a geometric style, is made in high quality forged brass. A challenge to geometry in view of the perfect fit of two emblematic pieces that match with each other. This pull handle can be used on sliding doors, wardrobes, drawers, etc.