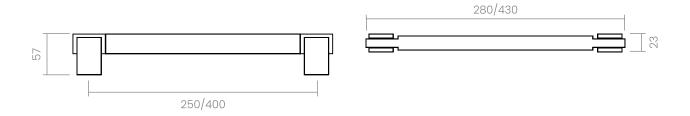

Available in 3 finishes. Available in 2 sizes: 250mm and 400mm.

POLISHED CHROME / SATIN CHROME