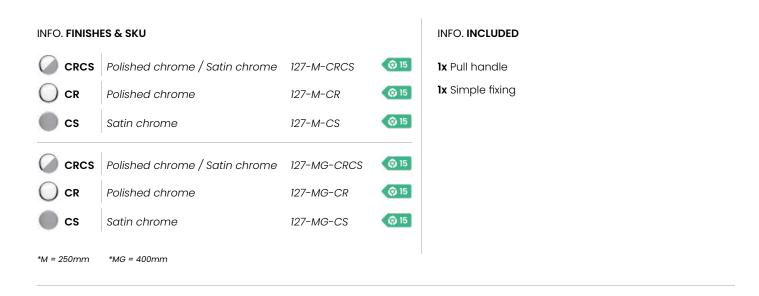

Available in 3 finishes. Available in 2 sizes: 250mm and 400mm.

POLISHED CHROME / SATIN CHROME

#### INFO. SPECIFICATIONS

A forged brass pull handle suitable for doors and sliding doors, wardrobes, cabinets, etc.

Pulls are sold individually but they come prepared with the necessary accessories to install one in front of the other if you purchase 2 units.