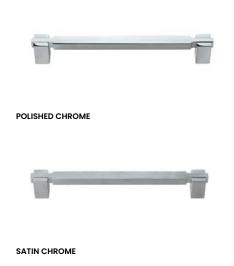

Available in 3 finishes. Available in 2 sizes: 250mm and 400mm.

POLISHED CHROME / SATIN CHROME