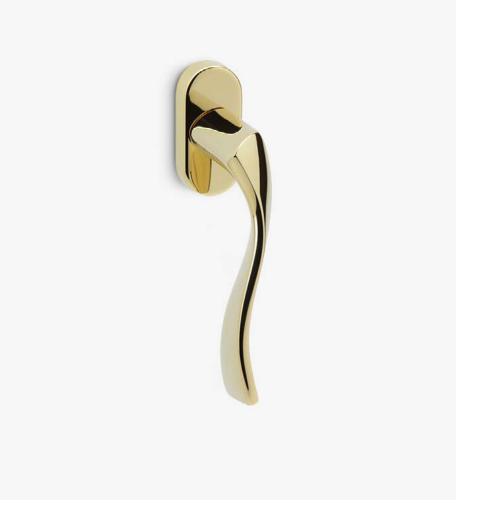

## græl

Gentle, contemporary, nevertheless stylish.

The Log.gic handle design presents an ingenuous style. It is a window handle with rounded profiles, assembled with an oval mechanism. This italian handle design and manufacturing, made of forged brass, is conceived for windows in several finishes that will make your home have a minimalist ambiance.

## INFO. SPECIFICATIONS

A forged brass window handle with an oval rose with a window mechanism.