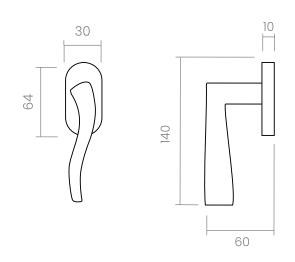

## INFO. SPECIFICATIONS

A forged brass window handle with an oval rose with a window mechanism.