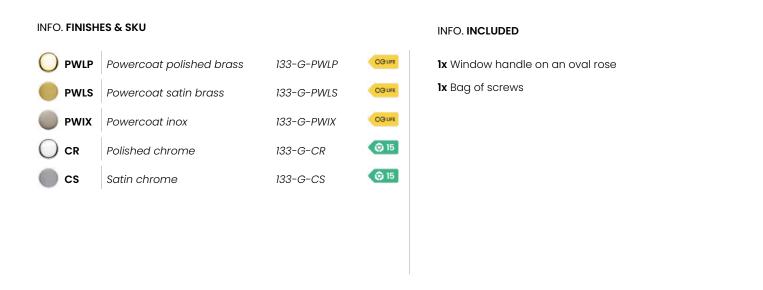

Available in 5 finishes.

POWERCAOT SATIN BRASS

POWERCAOT INOX

POLISHED CHROME

SATIN CHROME

POWERCAOT POLISHED BRASS

Powercoat LIFELONG GUARANTEE

Chrome III 15 YEARS GUARANTEE

Paint 15 YEARS GUARANTEE