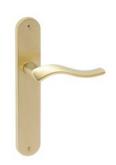

# græl

Equally ergonomic and beautiful.

The Hélice door handle design, presents a meticulous combination of planes and curves in the most scrupulous way results in a single purpose, design excellence. Assembled with an oval backplate, the gentle curvature of this handle allows the hand to rest comfortably on it without losing any of its splendour. This Italian handle design and manufacturing, made of high quality forged brass, is conceived for interior and exterior doors in several finishes, giving life and personality to your doors.

Available in 5 finishes.

POWERCOAT SATIN BRASS

POWERCOAT INOX

POLISHED CHROME

POWERCOAT POLISHED BRASS