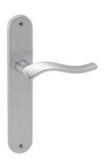

# græl

Equally ergonomic and beautiful.

The Hélice door handle design, presents a meticulous combination of planes and curves in the most scrupulous way results in a single purpose, design excellence. Assembled with an oval backplate, the gentle curvature of this handle allows the hand to rest comfortably on it without losing any of its splendour. This Italian handle design and manufacturing, made of high quality forged brass, is conceived for interior and exterior doors in several finishes, giving life and personality to your doors.

Available in 5 finishes.

POWERCOAT SATIN BRASS

POWERCOAT INOX

POLISHED CHROME

POWERCOAT POLISHED BRASS