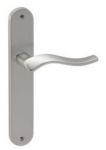

# græl

Equally ergonomic and beautiful.

The Hélice door handle design, presents a meticulous combination of planes and curves in the most scrupulous way results in a single purpose, design excellence. Assembled with an oval backplate, the gentle curvature of this handle allows the hand to rest comfortably on it without losing any of its splendour. This Italian handle design and manufacturing, made of high quality forged brass, is conceived for interior and exterior doors in several finishes, giving life and personality to your doors.

Available in 5 finishes.

POWERCOAT SATIN BRASS

POWERCOAT INOX

POLISHED CHROME

POWERCOAT POLISHED BRASS