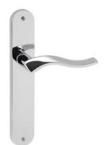

# græl

Equally ergonomic and beautiful.

The Hélice door handle design, presents a meticulous combination of planes and curves in the most scrupulous way results in a single purpose, design excellence. Assembled with an oval backplate, the gentle curvature of this handle allows the hand to rest comfortably on it without losing any of its splendour. This Italian handle design and manufacturing, made of high quality forged brass, is conceived for interior and exterior doors in several finishes, giving life and personality to your doors.

Available in 5 finishes.

POWERCOAT SATIN BRASS

POWERCOAT INOX

POLISHED CHROME

POWERCOAT POLISHED BRASS