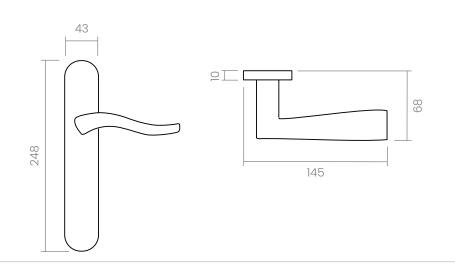

# INFO. SPECIFICATIONS

Set of forged brass handles with an 10 mm thick oval backplate. Suitable for interior and exterior doors with a thickness between 35-50mm (Groël's standard size)\* and with any type of lock.