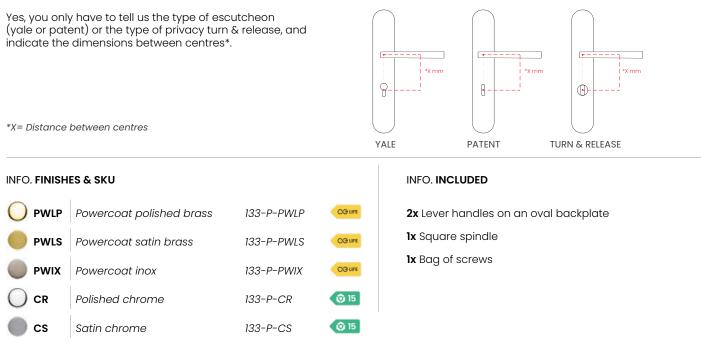

gentle curvature of this handle allows the hand to rest comfortably on it without losing any of its splendour. This Italian handle design and manufacturing, made of high quality forged brass, is conceived for interior and exterior doors in several finishes, giving life and personality to your doors.

Available in 5 finishes.



POWERCOAT SATIN BRASS



POWERCOAT INOX



POLISHED CHROME





POWERCOAT POLISHED BRASS





# INFO. SPECIFICATIONS

Set of forged brass handles with an 10 mm thick oval backplate. Suitable for interior and exterior doors with a thickness between 35-50mm (Groël's standard size)\* and with any type of lock.

For wider doors (50mm and above) and/or glass doors, please contact our customer service.

### CAN I ADD ESCUTCHEONS OR PRIVACY TURN & RELEASE ON BACKPLATES?



# INFO. CARE INSTRUCTIONS

Clean with a dry cloth. Do not use brass cleaner as it might affect the protective coating.

## INFO. DISCLAIMER

Always seek the advice of professionals when installing these handles. Groël is not responsible for any inadequate installation that may damage the integrity of the product. Finishes other than Groël's Powercoat are not recommended for wet or humid environments.







<u>00</u>

Powercoat LIFELONG GUARANTEE