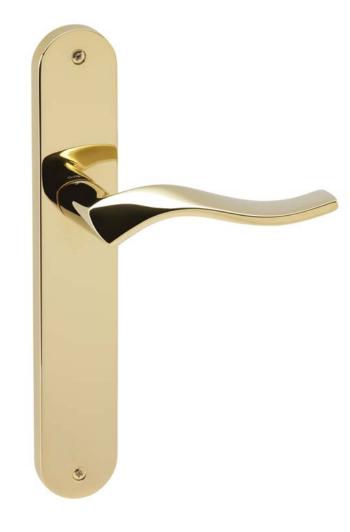

# græl

Equally ergonomic and beautiful.

The Hélice door handle design, presents a meticulous combination of planes and curves in the most scrupulous way results in a single purpose, design excellence. Assembled with an oval backplate, the gentle curvature of this handle allows the hand to rest comfortably on it without losing any of its splendour. This Italian handle design and manufacturing, made of high quality forged brass, is conceived for interior and exterior doors in several finishes, giving life and personality to your doors.