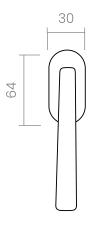

#### INFO. SPECIFICATIONS

A forged brass window handle with an oval rose with a window mechanism.