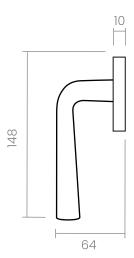

#### INFO. SPECIFICATIONS

A forged brass window handle with an oval rose with a window mechanism.