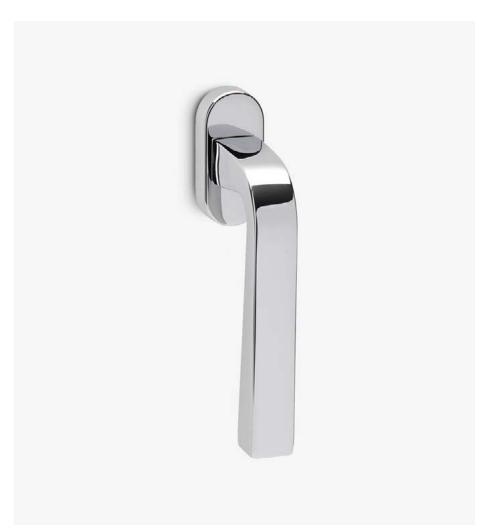

# **Touch**

Straight lines denoting strength and emphasis.

The Touch handle design for windows presents a robust and solid style assembled with an oval mechanism. Enhanced by our chrome finishes, this handle is a perfect model for discrete environments. This Italian handle design and manufacturing made of high quality forged brass becomes the protagonist of every space.

#### INFO. SPECIFICATIONS

A forged brass window handle with an oval rose with a window mechanism.