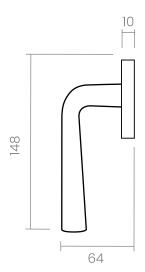

#### INFO. SPECIFICATIONS

A forged brass window handle with a rectangular rose with a window mechanism.

### INFO. INCLUDED

1x Window handle

**1x** Rectangular window mechanism

1x Bag of screws