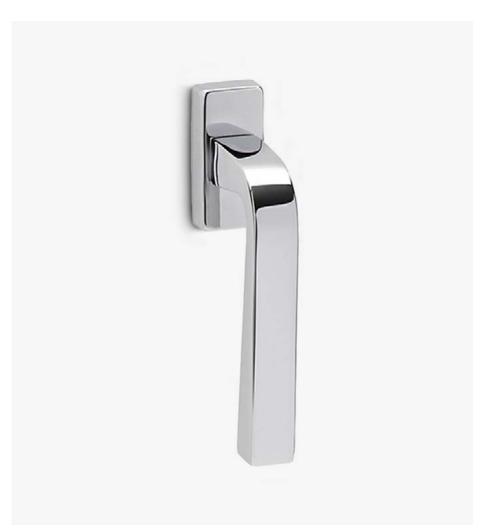

# **Touch**

Straight lines denoting strength and emphasis.

The Touch handle design for windows presents a robust and solid style assembled with a rectangular mechanism. Enhanced by our chrome finishes, this handle is a perfect model for discrete environments. This Italian handle design and manufacturing made of high quality forged brass becomes the protagonist of every space.

#### INFO. SPECIFICATIONS

A forged brass window handle with a rectangular rose with a window mechanism.