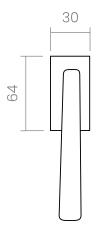

#### INFO. SPECIFICATIONS

A forged brass window handle with a rectangular rose with a window mechanism.

### INFO. INCLUDED

1x Window handle

**1x** Rectangular window mechanism

1x Bag of screws