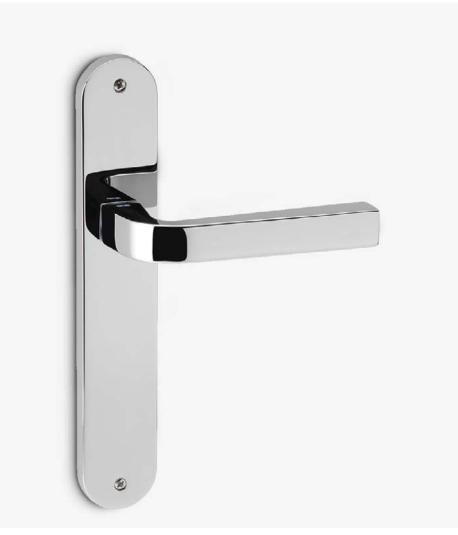

## Touch

Straight lines denoting strength and emphasis.

The Touch door handle design presents a robust and solid style assembled with an oval backplate. Enhanced by our chrome finishes, this handle is a perfect model for discrete environments. This Italian handle design and manufacturing made of high quality forged brass, is conceived for interior and exterior doors becoming the protagonist of every space.

Available in 2 finishes.

POLISHED CHROME

SATIN CHROME