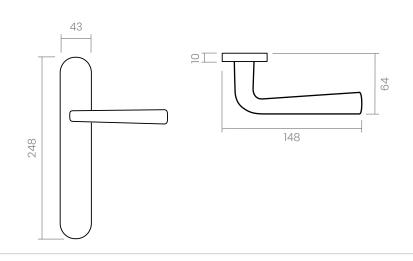

## INFO. SPECIFICATIONS

Set of forged brass handles with an 10 mm thick oval backplate. Suitable for interior and exterior doors with a thickness between 35-50mm (Groël's standard size)\* and with any type of lock.