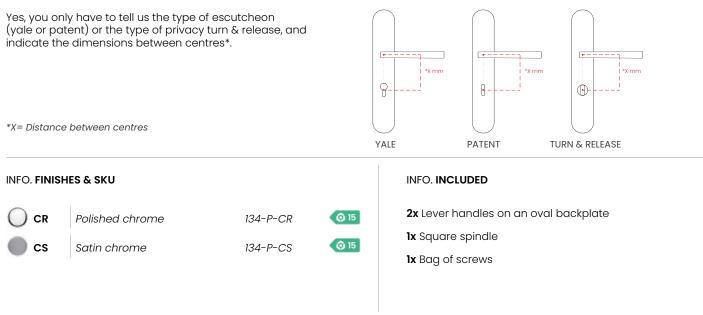

s.

The Touch door handle design presents a robust and solid style assembled with an oval backplate. Enhanced by our chrome finishes, this handle is a perfect model for discrete environments. This Italian handle design and manufacturing made of high quality forged brass, is conceived for interior and exterior doors becoming the protagonist of every space.

Available in 2 finishes.



POLISHED CHROME



SATIN CHROME





## INFO. SPECIFICATIONS

Set of forged brass handles with an 10 mm thick oval backplate. Suitable for interior and exterior doors with a thickness between 35-50mm (Groël's standard size)\* and with any type of lock.

For wider doors (50mm and above) and/or glass doors, please contact our customer service.

### CAN I ADD ESCUTCHEONS OR PRIVACY TURN & RELEASE ON BACKPLATES?



### INFO. CARE INSTRUCTIONS

Clean with a dry cloth. Do not use brass cleaner as it might affect the protective coating.

### INFO. DISCLAIMER

Always seek the advice of professionals when installing these handles. Groël is not responsible for any inadequate installation that may damage the integrity of the product. Finishes other than Groël's Powercoat are not recommended for wet or humid environments.