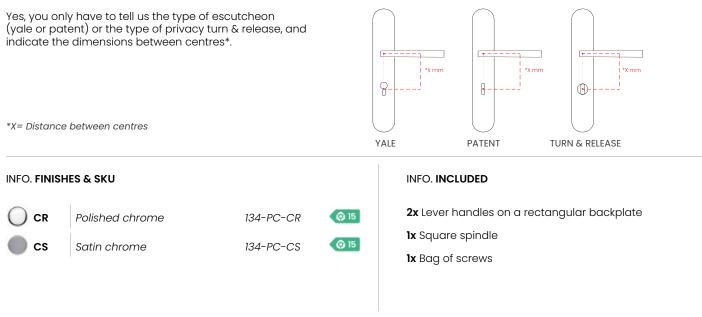

door handle design presents a robust and solid style assembled with a rectangular backplate. Enhanced by our chrome finishes, this handle is a perfect model for discrete environments. This Italian handle design and manufacturing made of high quality forged brass, is conceived for interior and exterior doors becoming the protagonist of every space.

Available in 2 finishes.



SATIN CHROME



POLISHED CHROME



### INFO. SPECIFICATIONS

Set of forged brass handles with an 10 mm thick rectangular backplate. Suitable for interior and exterior doors with a thickness between 35-50mm (Groël's standard size)\* and with any type of lock.

For wider doors (50mm and above) and/or glass doors, please contact our customer service.

#### CAN I ADD ESCUTCHEONS OR PRIVACY TURN & RELEASE ON BACKPLATES?



#### INFO. CARE INSTRUCTIONS

Clean with a dry cloth. Do not use brass cleaner as it might affect the protective coating.

#### INFO. DISCLAIMER

Always seek the advice of professionals when installing these handles. Groël is not responsible for any inadequate installation that may damage the integrity of the product. Finishes other than Groël's Powercoat are not recommended for wet or humid environments.