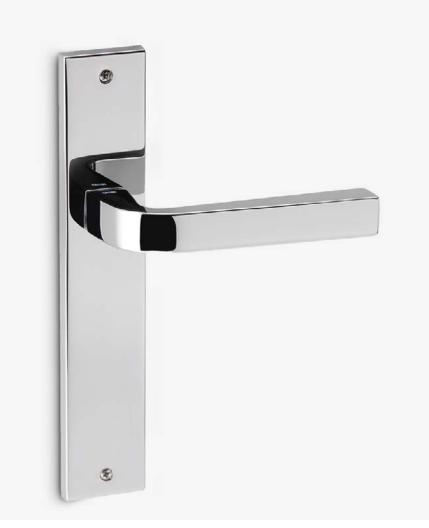

## Touch

Straight lines denoting strength and emphasis.

The Touch door handle design presents a robust and solid style assembled with a rectangular backplate. Enhanced by our chrome finishes, this handle is a perfect model for discrete environments. This Italian handle design and manufacturing made of high quality forged brass, is conceived for interior and exterior doors becoming the protagonist of every space.

Available in 2 finishes.

SATIN CHROME

POLISHED CHROME