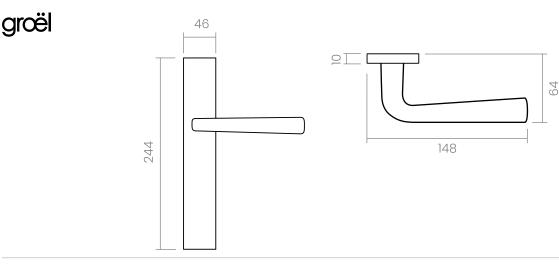

### INFO. SPECIFICATIONS

Set of forged brass handles with an 10 mm thick rectangular backplate. Suitable for interior and exterior doors with a thickness between 35-50mm (Groël's standard size)\* and with any type of lock.