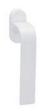

Available in 5 finishes.

POWERCOAT INOX

POLISHED CHROME

SATIN CHROME

MATT WHITE

MATT BLACK

#### INFO. SPECIFICATIONS

A forged brass window handle with an oval rose with a window mechanism.

#### INFO. CARE INSTRUCTIONS

Matt white

Clean with a dry cloth. Do not use brass cleaner as it might affect the protective coating.