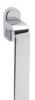

Available in 5 finishes.

POWERCOAT INOX

POLISHED CHROME

SATIN CHROME

MATT WHITE

MATT BLACK

#### INFO. SPECIFICATIONS

A forged brass window handle with an oval rose with a window mechanism.