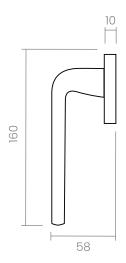

#### INFO. SPECIFICATIONS

A forged brass window handle with an oval rose with a window mechanism.