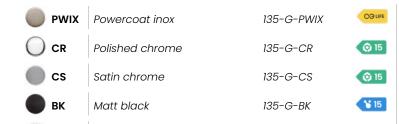

Available in 5 finishes.

POWERCOAT INOX

POLISHED CHROME

SATIN CHROME

MATT WHITE

MATT BLACK

#### INFO. FINISHES & SKU

WTM

135-G-WTM