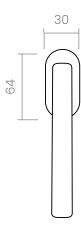

#### INFO. SPECIFICATIONS

A forged brass window handle with an oval rose with a window mechanism.