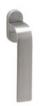

Available in 5 finishes.

POWERCOAT INOX

POLISHED CHROME

SATIN CHROME

MATT WHITE

MATT BLACK

#### INFO. SPECIFICATIONS

A forged brass window handle with an oval rose with a window mechanism.