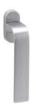

Available in 5 finishes.

POWERCOAT INOX

POLISHED CHROME

SATIN CHROME

MATT WHITE

MATT BLACK

#### INFO. SPECIFICATIONS

A forged brass window handle with an oval rose with a window mechanism.