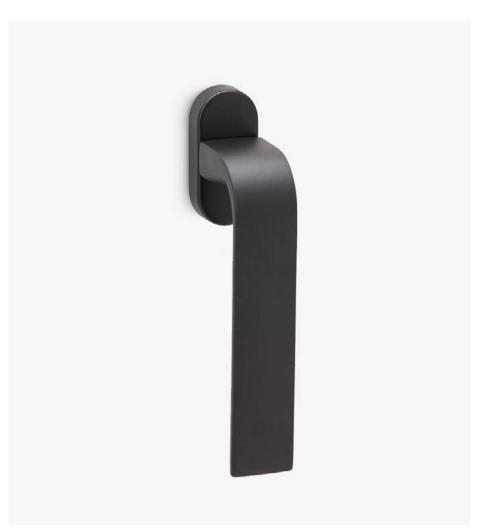

# Sens.so

Majestic and tenacious, a double sensation.

The Sens.so handle design, with an elegant and refined profile is presented on an oval mechanism for windows. This Italian handle design and manufacturing, made of high quality forged brass becomes the protagonist of every space and blends perfectly into the atmosphere of the most demanding household.