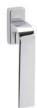

Available in 5 finishes.

POWERCOAT INOX

POLISHED CHROME

SATIN CHROME

MATT WHITE

MATT BLACK

græl

## INFO. SPECIFICATIONS

A forged brass window handle with a rectangular rose with a window mechanism.

| INFO. FINISHES & SKU |                                 |                        |             | INFO. INCLUDED                                                                               |
|----------------------|---------------------------------|------------------------|-------------|----------------------------------------------------------------------------------------------|
| PWIX                 | Powercoat inox                  | 135-GC-PWIX            | OG UFE      | <b>1x</b> Window handle<br><b>1x</b> Rectangular window mechanism<br><b>1x</b> Bag of screws |
|                      | Polished chrome<br>Satin chrome | 135-GC-CR<br>135-GC-CS | © 15        |                                                                                              |
| 🔵 вк                 | Matt black                      | 135-GС-ВК              | 15          |                                                                                              |
| 🔵 wtm                | Matt white                      | 135-GC-WTM             | <b>¥</b> 15 |                                                                                              |
|                      |                                 |                        |             |                                                                                              |
|                      |                                 |                        |             |                                                                                              |