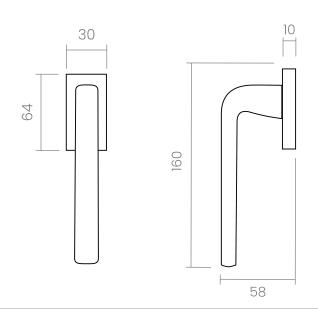

## INFO. SPECIFICATIONS

A forged brass window handle with a rectangular rose with a window mechanism.

| INFO. FINISHES & SKU |                                 |                        |             | INFO. INCLUDED                                                                               |
|----------------------|---------------------------------|------------------------|-------------|----------------------------------------------------------------------------------------------|
| PWIX                 | Powercoat inox                  | 135-GC-PWIX            | OG UFE      | <b>1x</b> Window handle<br><b>1x</b> Rectangular window mechanism<br><b>1x</b> Bag of screws |
|                      | Polished chrome<br>Satin chrome | 135-GC-CR<br>135-GC-CS | © 15        |                                                                                              |
| 🔵 вк                 | Matt black                      | 135-GС-ВК              | 15          |                                                                                              |
| 🔵 wtm                | Matt white                      | 135-GC-WTM             | <b>¥</b> 15 |                                                                                              |
|                      |                                 |                        |             |                                                                                              |
|                      |                                 |                        |             |                                                                                              |