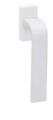

Available in 5 finishes.

POWERCOAT INOX

POLISHED CHROME

SATIN CHROME

MATT WHITE

MATT BLACK

græl

## INFO. SPECIFICATIONS

A forged brass window handle with a rectangular rose with a window mechanism.

| INFO. FINISHES & SKU |                                 |                        |             | INFO. INCLUDED                                                                               |
|----------------------|---------------------------------|------------------------|-------------|----------------------------------------------------------------------------------------------|
| PWIX                 | Powercoat inox                  | 135-GC-PWIX            | OG UFE      | <b>1x</b> Window handle<br><b>1x</b> Rectangular window mechanism<br><b>1x</b> Bag of screws |
|                      | Polished chrome<br>Satin chrome | 135-GC-CR<br>135-GC-CS | © 15        |                                                                                              |
| 🔵 вк                 | Matt black                      | 135-GС-ВК              | 15          |                                                                                              |
| 🔵 wtm                | Matt white                      | 135-GC-WTM             | <b>¥</b> 15 |                                                                                              |
|                      |                                 |                        |             |                                                                                              |
|                      |                                 |                        |             |                                                                                              |