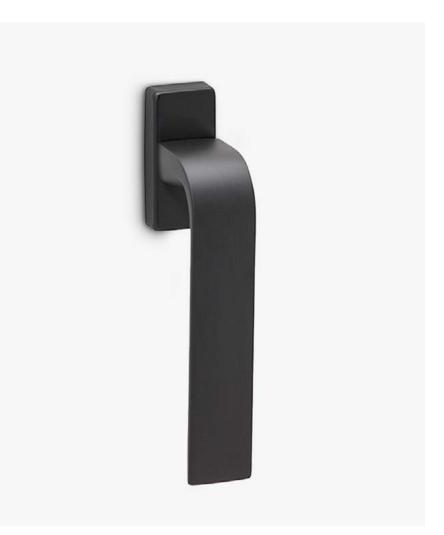

## græl

Majestic and tenacious, a double sensation.

The Sens.so handle design, with an elegant and refined profile is presented on a rectangular mechanism for windows. This Italian handle design and manufacturing, made of high quality forged brass becomes the protagonist of every space and blends perfectly into the atmosphere of the most demanding household.

## INFO. SPECIFICATIONS

A forged brass window handle with a rectangular rose with a window mechanism.

| INFO. FINISHES & SKU |                                 |                        |             | INFO. INCLUDED                                                                               |
|----------------------|---------------------------------|------------------------|-------------|----------------------------------------------------------------------------------------------|
| PWIX                 | Powercoat inox                  | 135-GC-PWIX            | OG UFE      | <b>1x</b> Window handle<br><b>1x</b> Rectangular window mechanism<br><b>1x</b> Bag of screws |
|                      | Polished chrome<br>Satin chrome | 135-GC-CR<br>135-GC-CS | © 15        |                                                                                              |
| 🔵 вк                 | Matt black                      | 135-GС-ВК              | 15          |                                                                                              |
| 🔵 wtm                | Matt white                      | 135-GC-WTM             | <b>¥</b> 15 |                                                                                              |
|                      |                                 |                        |             |                                                                                              |
|                      |                                 |                        |             |                                                                                              |