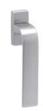

Available in 5 finishes.

POWERCOAT INOX

POLISHED CHROME

SATIN CHROME

MATT WHITE

MATT BLACK

græl

## INFO. SPECIFICATIONS

A forged brass window handle with a rectangular rose with a window mechanism.

| INFO. FINISHES & SKU |                                 |                        |             | INFO. INCLUDED                                                                               |
|----------------------|---------------------------------|------------------------|-------------|----------------------------------------------------------------------------------------------|
| PWIX                 | Powercoat inox                  | 135-GC-PWIX            | OG UFE      | <b>1x</b> Window handle<br><b>1x</b> Rectangular window mechanism<br><b>1x</b> Bag of screws |
|                      | Polished chrome<br>Satin chrome | 135-GC-CR<br>135-GC-CS | © 15        |                                                                                              |
| 🔵 вк                 | Matt black                      | 135-GС-ВК              | 15          |                                                                                              |
| 🔵 wtm                | Matt white                      | 135-GC-WTM             | <b>¥</b> 15 |                                                                                              |
|                      |                                 |                        |             |                                                                                              |
|                      |                                 |                        |             |                                                                                              |