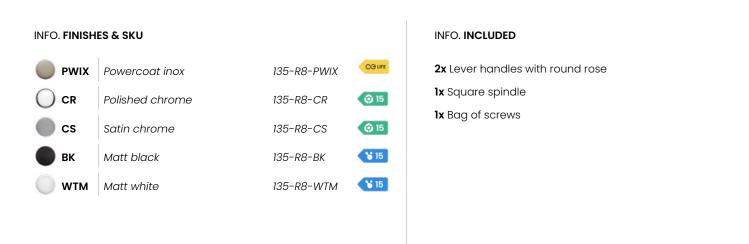

Available in 5 finishes.

POLISHED CHROME

SATIN CHROME

POWERCOAT INOX

MATT WHITE

MATT BLACK

græl