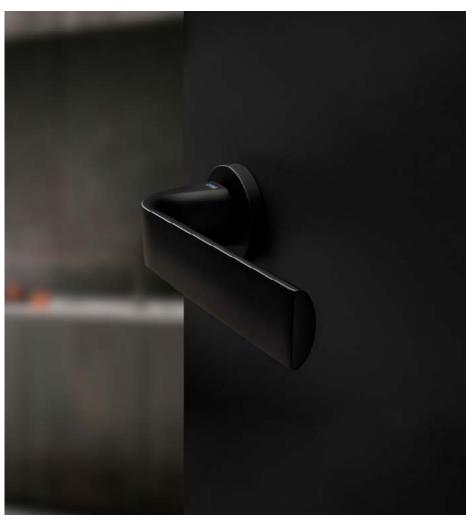

## Sens.so

Majestic and tenacious, a double sensation.

The Sens.so door handle design, with an elegant and refined profile is presented on a round rose. This Italian handle design and manufacturing, made of high quality forged brass, is conceived for interior and exterior doors in several finishes. This is how it becomes the protagonist of every space and blends perfectly into the atmosphere of the most demanding household.