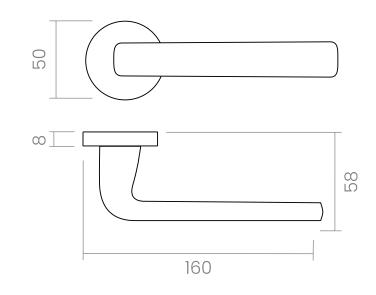

### INFO. SPECIFICATIONS

Set of forged brass handles with an 8 mm thick round rose. Suitable for interior and exterior doors with a thickness between 35–50mm (Groël's standard size)\* and with any type of lock.