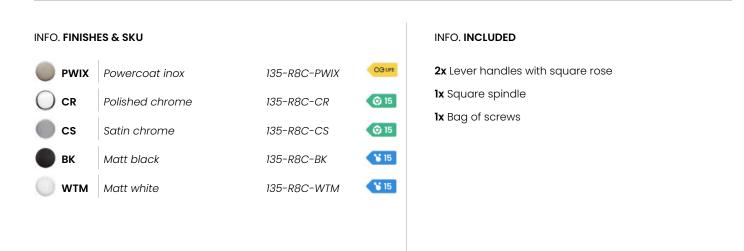

Available in 5 finishes.

POLISHED CHROME

SATIN CHROME

POWERCOAT INOX

MATT WHITE

MATT BLACK

græl