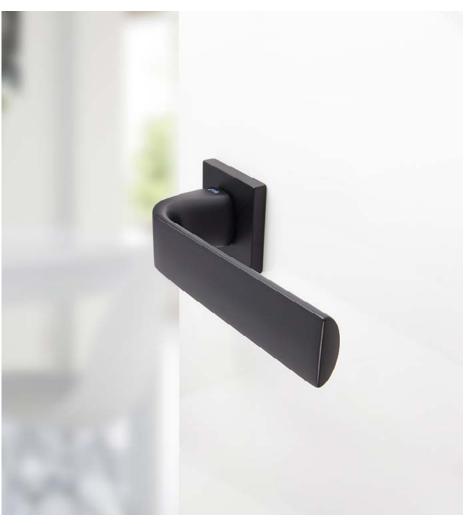

## Sens.so

Majestic and tenacious, a double sensation.

The Sens.so door handle design, with an elegant and refined profile is presented on a squared rose. This Italian handle design and manufacturing, made of high quality forged brass, is conceived for interior and exterior doors in several finishes. This is how it becomes the protagonist of every space and blends perfectly into the atmosphere of the most demanding household.