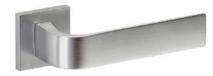

## Sens.so

Majestic and tenacious, a double sensation.

The Sens.so door handle design, with an elegant and refined profile is presented on a squared rose. This Italian handle design and manufacturing, made of high quality forged brass, is conceived for interior and exterior doors in several finishes. This is how it becomes the protagonist of every space and blends perfectly into the atmosphere of the most demanding household.

Available in 5 finishes.

POLISHED CHROME

SATIN CHROME

POWERCOAT INOX

MATT WHITE

MATT BLACK

græl