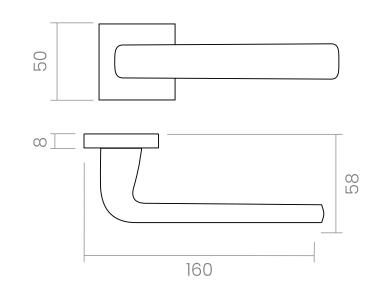

#### INFO. SPECIFICATIONS

Set of forged brass handles with an 8 mm thick square rose. Suitable for interior and exterior doors with a thickness between 35-50mm (Groël's standard size)\* and with any type of lock.