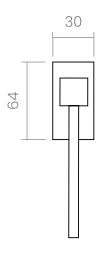

#### INFO. SPECIFICATIONS

A forged brass window handle with a rectangular rose with a window mechanism.