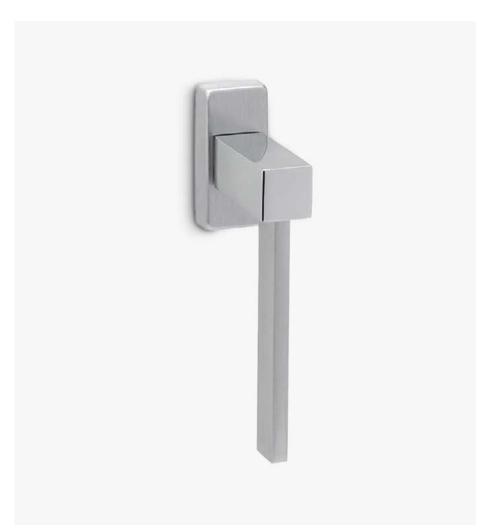

# Plano

Minimalism, serenity and practicality.

The Plano handle design for windows, with a simple style and a tridimensional structure is presented on a rectangular mechanism. This Italian handle design made in forged brass, recreates the intersection between a cube and a plane in space giving rise to the extreme simplicity.

#### INFO. SPECIFICATIONS

A forged brass window handle with a rectangular rose with a window mechanism.

## INFO. INCLUDED

1x Window handle

**1x** Rectangular window mechanism

1x Bag of screws