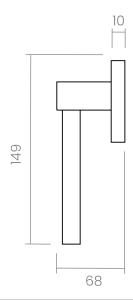

#### INFO. SPECIFICATIONS

A forged brass window handle with a rectangular rose with a window mechanism.