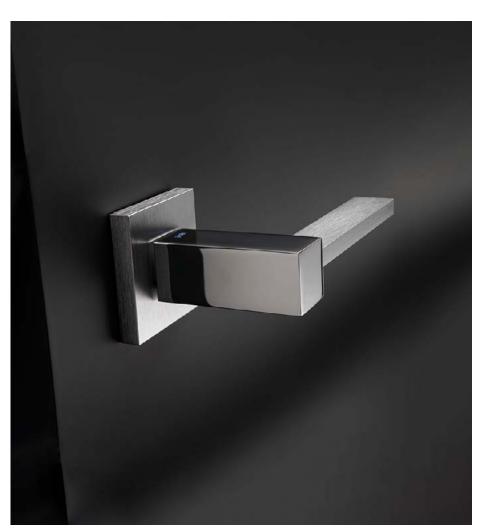

# Plano

Minimalism, serenity and practicality.

The Plano door handle design, with a simple style and a tridimensional structure is presented on a squared rose. This Italian handle design made in forged brass, is conceived for interior and exterior doors recreating the intersection between a cube and a plane in space giving rise to the extreme simplicity.

#### INFO. SPECIFICATIONS

Set of forged brass handles with an 8 mm thick square rose. Suitable for interior and exterior doors with a thickness between 35-50mm (Groël's standard size)\* and with any type of lock.