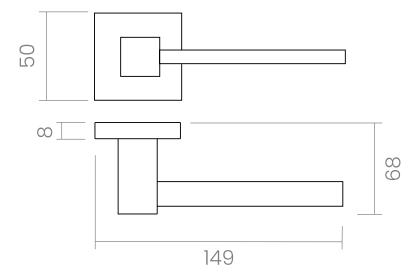

#### INFO. SPECIFICATIONS

Set of forged brass handles with an 8 mm thick square rose. Suitable for interior and exterior doors with a thickness between 35-50mm (Groël's standard size)\* and with any type of lock.

For wider doors (50mm and above) and/or glass doors, please contact our customer service.