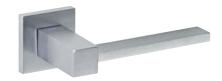

# Plano

Minimalism, serenity and practicality.

The Plano door handle design, with a simple style and a tridimensional structure is presented on a squared rose. This Italian handle design made in forged brass, is conceived for interior and exterior doors recreating the intersection between a cube and a plane in space giving rise to the extreme simplicity.

Available in 3 finishes.

POLISHED CHROME

SATIN CHROME

POLISHED CHROME / SATIN CHROME