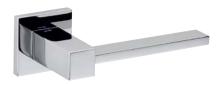

# Plano

Minimalism, serenity and practicality.

The Plano door handle design, with a simple style and a tridimensional structure is presented on a squared rose. This Italian handle design made in forged brass, is conceived for interior and exterior doors recreating the intersection between a cube and a plane in space giving rise to the extreme simplicity.

Available in 3 finishes.

POLISHED CHROME

SATIN CHROME

POLISHED CHROME / SATIN CHROME