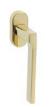

## græl

Ingeniously culminating.

The Fila handle design fow windows, popular for its originality in design and purity of lines is presented on an oval mechanism. This Italian handle design is made in high quality forged brass, is conceived for windows in numerous finishes eligible for any type of decoration.

## INFO. SPECIFICATIONS

A forged brass window handle with an oval rose with a window mechanism.

Available in 7 finishes.

POWERCOAT POLISHED BRASS

POWERCOAT INOX

POLISHED CHROME

SATIN CHROME

POWERCOAT SATIN BRASS

MATT BLACK