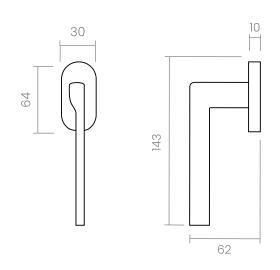

## INFO. SPECIFICATIONS

A forged brass window handle with an oval rose with a window mechanism.