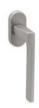

## græl

Ingeniously culminating.

The Fila handle design fow windows, popular for its originality in design and purity of lines is presented on an oval mechanism. This Italian handle design is made in high quality forged brass, is conceived for windows in numerous finishes eligible for any type of decoration.

## INFO. SPECIFICATIONS

A forged brass window handle with an oval rose with a window mechanism.

Available in 7 finishes.

POWERCOAT POLISHED BRASS

POWERCOAT INOX

POLISHED CHROME

SATIN CHROME

POWERCOAT SATIN BRASS

MATT BLACK