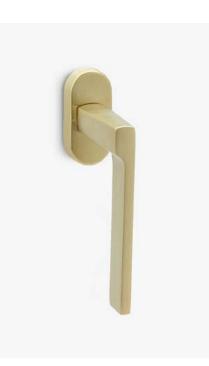

## græl

Ingeniously culminating.

The Fila handle design fow windows, popular for its originality in design and purity of lines is presented on an oval mechanism. This Italian handle design is made in high quality forged brass, is conceived for windows in numerous finishes eligible for any type of decoration.

Available in 7 finishes.

POWERCOAT POLISHED BRASS

POWERCOAT INOX

POLISHED CHROME

SATIN CHROME

POWERCOAT SATIN BRASS

MATT BLACK