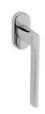

## græl

Ingeniously culminating.

The Fila handle design fow windows, popular for its originality in design and purity of lines is presented on an oval mechanism. This Italian handle design is made in high quality forged brass, is conceived for windows in numerous finishes eligible for any type of decoration.

## INFO. SPECIFICATIONS

A forged brass window handle with an oval rose with a window mechanism.

Available in 7 finishes.

POWERCOAT POLISHED BRASS

POWERCOAT INOX

POLISHED CHROME

SATIN CHROME

POWERCOAT SATIN BRASS

MATT BLACK