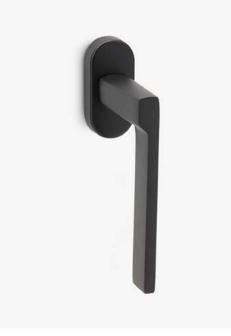

## græl

Ingeniously culminating.

The Fila handle design fow windows, popular for its originality in design and purity of lines is presented on an oval mechanism. This Italian handle design is made in high quality forged brass, is conceived for windows in numerous finishes eligible for any type of decoration.

Available in 7 finishes.

POWERCOAT POLISHED BRASS

POWERCOAT INOX

POLISHED CHROME

SATIN CHROME

POWERCOAT SATIN BRASS

MATT BLACK