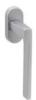

## græl

Ingeniously culminating.

The Fila handle design fow windows, popular for its originality in design and purity of lines is presented on an oval mechanism. This Italian handle design is made in high quality forged brass, is conceived for windows in numerous finishes eligible for any type of decoration.

## INFO. SPECIFICATIONS

A forged brass window handle with an oval rose with a window mechanism.

Available in 7 finishes.

POWERCOAT POLISHED BRASS

POWERCOAT INOX

POLISHED CHROME

SATIN CHROME

POWERCOAT SATIN BRASS

MATT BLACK