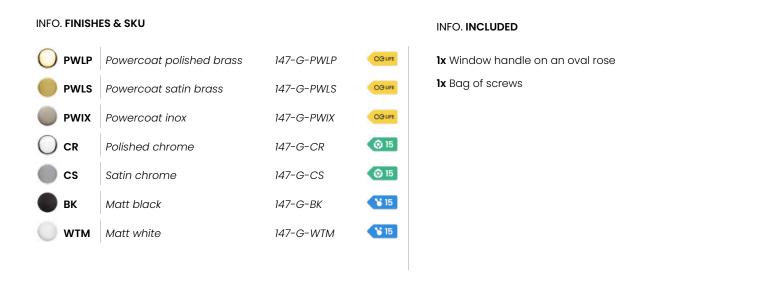

Available in 7 finishes.

POWERCOAT POLISHED BRASS

POWERCOAT INOX

POLISHED CHROME

SATIN CHROME

POWERCOAT SATIN BRASS

MATT BLACK

Chrome III 15 YEARS GUARANTEE

Paint 15 YEARS GUARANTEE