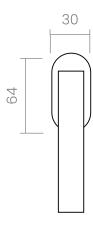

#### INFO. SPECIFICATIONS

A forged brass window handle with an oval rose with a window mechanism.