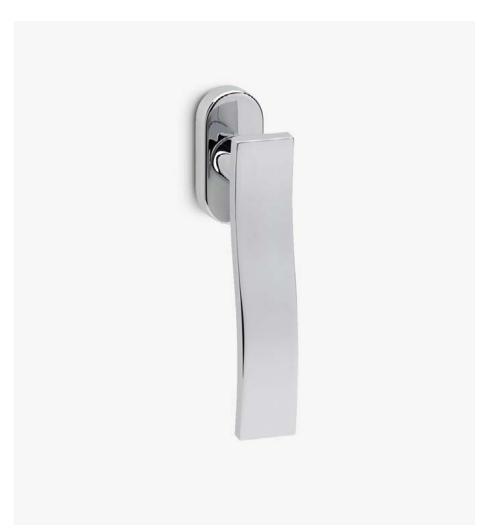

# **Swim**

The warmth of a charming minimalism.

The Swim handle design for windows, has a simple and natural style and is presented on an oval mechanism. This Italian handle design is made in high quality forged brass, is conceived for windows in numerous finishes giving a wink to every lover of delicate curves on planes.

#### INFO. SPECIFICATIONS

A forged brass window handle with an oval rose with a window mechanism.