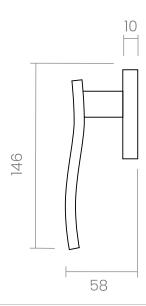

#### INFO. SPECIFICATIONS

A forged brass window handle with a rectangular rose with a window mechanism.