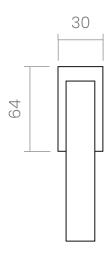

#### INFO. SPECIFICATIONS

A forged brass window handle with a rectangular rose with a window mechanism.