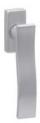

# **Swim**

The warmth of a charming minimalism.

The Swim handle design for windows, has a simple and natural style and is presented on a rectangular mechanism. This Italian handle design is made in high quality forged brass, is conceived for windows in numerous finishes giving a wink to every lover of delicate curves on planes.

Available in 3 finishes.

POWERCOAT INOX

SATIN CHROME

POLISHED CHROME