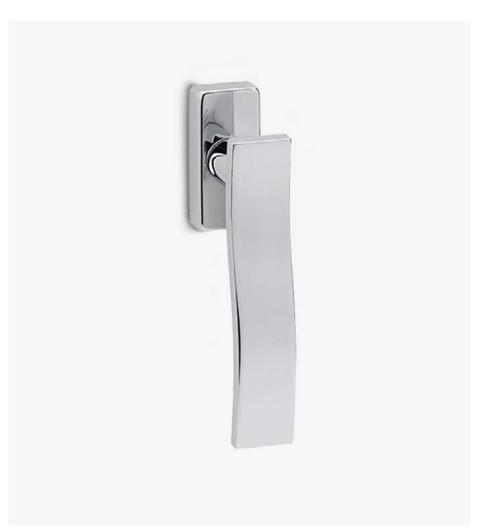

# **Swim**

The warmth of a charming minimalism.

The Swim handle design for windows, has a simple and natural style and is presented on a rectangular mechanism. This Italian handle design is made in high quality forged brass, is conceived for windows in numerous finishes giving a wink to every lover of delicate curves on planes.

#### INFO. SPECIFICATIONS

A forged brass window handle with a rectangular rose with a window mechanism.