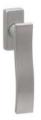

# **Swim**

The warmth of a charming minimalism.

The Swim handle design for windows, has a simple and natural style and is presented on a rectangular mechanism. This Italian handle design is made in high quality forged brass, is conceived for windows in numerous finishes giving a wink to every lover of delicate curves on planes.

Available in 3 finishes.

POWERCOAT INOX

SATIN CHROME

POLISHED CHROME