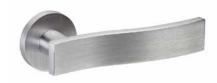

## græl

The warmth of a charming minimalism.

The Swim door handle design, has a simple and natural style and is presented on a round rose. This Italian handle design is made in high quality forged brass, is conceived for interior and exterior doors in numerous finishes giving a wink to every lover of delicate curves on planes.

Available in 3 finishes.

POLISHED CHROME

POWERCOAT INOX

SATIN CHROME

græl