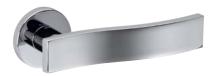

## græl

The warmth of a charming minimalism.

The Swim door handle design, has a simple and natural style and is presented on a round rose. This Italian handle design is made in high quality forged brass, is conceived for interior and exterior doors in numerous finishes giving a wink to every lover of delicate curves on planes.

Available in 3 finishes.

POLISHED CHROME

POWERCOAT INOX

SATIN CHROME

græl