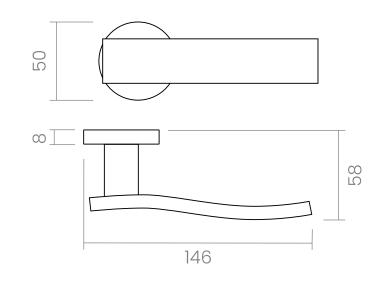

## INFO. SPECIFICATIONS

Set of forged brass handles with an 8 mm thick round rose. Suitable for interior and exterior doors with a thickness between 35–50mm (Groël's standard size)\* and with any type of lock.

For wider doors (50mm and above) and/or glass doors, please contact our customer service.

| INFO. FINISHES & SKU |                                |                          |      | INFO. INCLUDED                                        |
|----------------------|--------------------------------|--------------------------|------|-------------------------------------------------------|
|                      | Polished chrome                | 157-R8-CR                | © 15 | 2x Lever handles with round rose<br>1x Square spindle |
| CS                   | Satin chrome<br>Powercoat inox | 157-R8-CS<br>157-R8-PWIX |      | <b>Ix</b> Bag of screws                               |
|                      |                                |                          |      |                                                       |
|                      |                                |                          |      |                                                       |
|                      |                                |                          |      |                                                       |