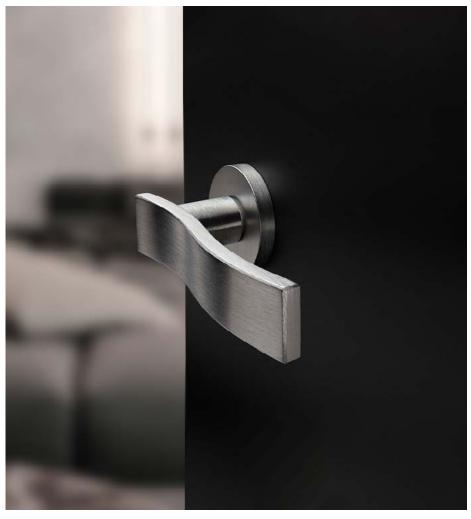

## græl

The warmth of a charming minimalism.

The Swim door handle design, has a simple and natural style and is presented on a round rose. This Italian handle design is made in high quality forged brass, is conceived for interior and exterior doors in numerous finishes giving a wink to every lover of delicate curves on planes.