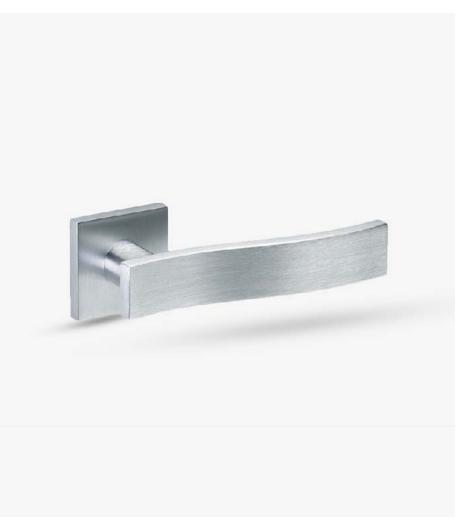

## græl

The warmth of a charming minimalism.

The Swim door handle design, has a simple and natural style and is presented on a squared rose. This Italian handle design is made in high quality forged brass, is conceived for interior and exterior doors in numerous finishes giving a wink to every lover of delicate curves on planes.

## INFO. SPECIFICATIONS

Set of forged brass handles with an 8 mm thick square rose. Suitable for interior and exterior doors with a thickness between 35-50mm (Groël's standard size)\* and with any type of lock.