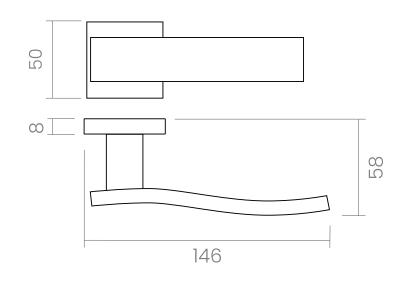

## INFO. SPECIFICATIONS

Set of forged brass handles with an 8 mm thick square rose. Suitable for interior and exterior doors with a thickness between 35-50mm (Groël's standard size)\* and with any type of lock.