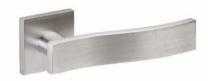

## græl

The warmth of a charming minimalism.

The Swim door handle design, has a simple and natural style and is presented on a squared rose. This Italian handle design is made in high quality forged brass, is conceived for interior and exterior doors in numerous finishes giving a wink to every lover of delicate curves on planes.

Available in 3 finishes.

POLISHED CHROME

POWERCOAT INOX

SATIN CHROME