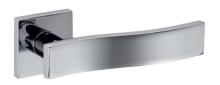

## græl

The warmth of a charming minimalism.

The Swim door handle design, has a simple and natural style and is presented on a squared rose. This Italian handle design is made in high quality forged brass, is conceived for interior and exterior doors in numerous finishes giving a wink to every lover of delicate curves on planes.

Available in 3 finishes.

POLISHED CHROME

POWERCOAT INOX

SATIN CHROME