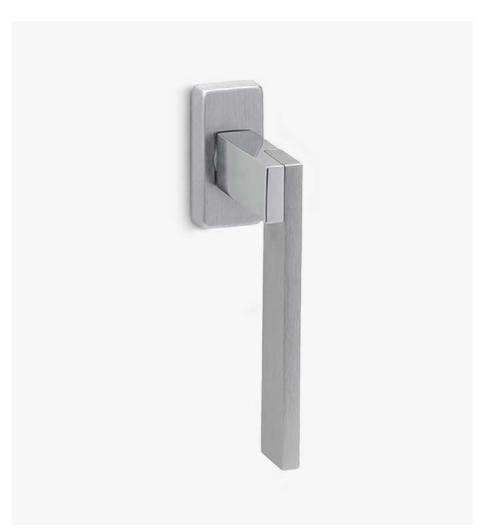

# Nadia

The pleasure of a perfect balance.

The Nina handle design for windows has a simple style with right angles and is assembled on a rectangular mechanism. This Italian window handle design is made in high quality forged brass, is conceived in numerous finishes. The juxtaposition of orthogonal planes defying the laws of gravity results in a flawless balance.

#### INFO. SPECIFICATIONS

A forged brass window handle with a rectangular rose with a window mechanism.