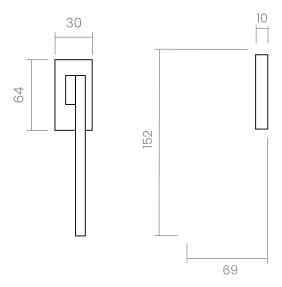

#### INFO. SPECIFICATIONS

A forged brass window handle with a rectangular rose with a window mechanism.