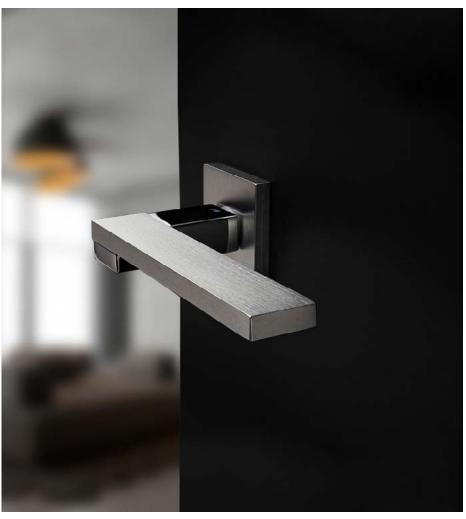

## græl

The pleasure of a perfect balance.

The Nadia door handle design has a simple style with right angles and is assembled on a squared rose. This Italian handle design is made in high quality forged brass, is conceived for interior and exterior doors in numerous finishes. The juxtaposition of orthogonal planes defying the laws of gravity results in a flawless balance.