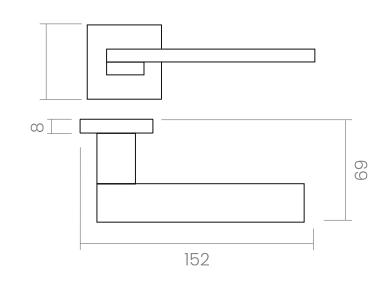

## INFO. SPECIFICATIONS

Set of forged brass handles with an 8 mm thick square rose. Suitable for interior and exterior doors with a thickness between 35-50mm (Groël's standard size)\* and with any type of lock.

For wider doors (50mm and above) and/or glass doors, please contact our customer service.

| INFO. FINISHES & SKU |      |                                |              |              | INFO. INCLUDED                    |
|----------------------|------|--------------------------------|--------------|--------------|-----------------------------------|
| Ø                    | CRCS | Polished chrome / Satin chrome | 201-R8C-CRCS | <b>©</b> 15  | 2x Lever handles with square rose |
| 0                    | CR   | Polished chrome                | 201-R8C-CR   | <b>()</b> 15 | <b>1x</b> Square spindle          |
|                      | cs   | Satin chrome                   | 201-R8C-CS   | <b>()</b> 15 | <b>1x</b> Bag of screws           |
|                      |      |                                |              |              |                                   |
|                      |      |                                |              |              |                                   |
|                      |      |                                |              |              |                                   |
|                      |      |                                |              |              |                                   |