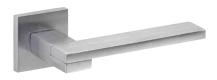

## græl

The pleasure of a perfect balance.

The Nadia door handle design has a simple style with right angles and is assembled on a squared rose. This Italian handle design is made in high quality forged brass, is conceived for interior and exterior doors in numerous finishes. The juxtaposition of orthogonal planes defying the laws of gravity results in a flawless balance.

Available in 3 finishes.

POLISHED CHROME

SATIN CHROME

POLISHED CHROME / SATIN CHROME