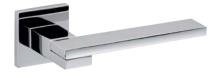

## græl

The pleasure of a perfect balance.

The Nadia door handle design has a simple style with right angles and is assembled on a squared rose. This Italian handle design is made in high quality forged brass, is conceived for interior and exterior doors in numerous finishes. The juxtaposition of orthogonal planes defying the laws of gravity results in a flawless balance.

Available in 3 finishes.

POLISHED CHROME

SATIN CHROME

POLISHED CHROME / SATIN CHROME