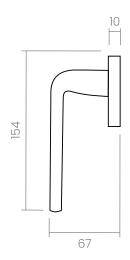

#### INFO. SPECIFICATIONS

A forged brass window handle with an oval rose with a window mechanism.