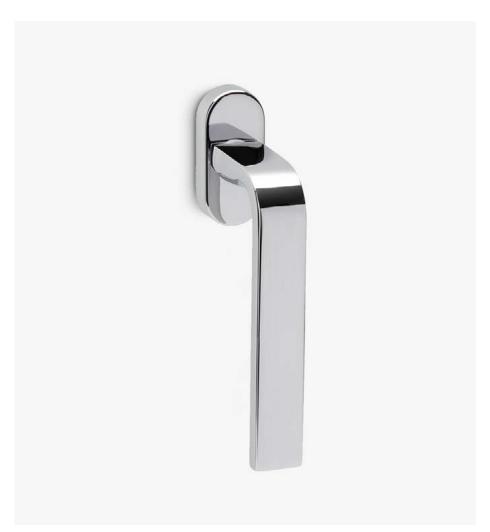

# Slim

Stands out for its rounded angles and moderation.

The Slim handle design Slim, subtle in appearance with perfect proportions, is presented on a rectangular mechanism. This window handle with a balanced design and rounded angles is an Italian design made in high quality forged brass because pleasant to the touch for anyone.

#### INFO. SPECIFICATIONS

A forged brass window handle with an oval rose with a window mechanism.