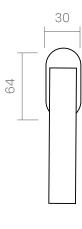

#### INFO. SPECIFICATIONS

A forged brass window handle with an oval rose with a window mechanism.