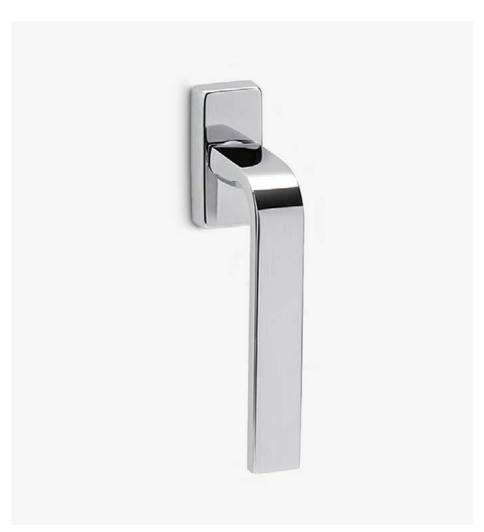

# Slim

Stands out for its rounded angles and moderation.

The Slim handle design Slim, subtle in appearance with perfect proportions, is presented on an oval mechanism. This window handle with a balanced design and rounded angles is an Italian design made in high quality forged brass because pleasant to the touch for anyone.

#### INFO. SPECIFICATIONS

A forged brass window handle with a rectangular rose with a window mechanism.