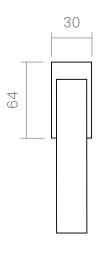

#### INFO. SPECIFICATIONS

A forged brass window handle with a rectangular rose with a window mechanism.