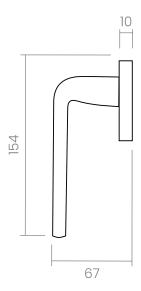

#### INFO. SPECIFICATIONS

A forged brass window handle with a rectangular rose with a window mechanism.