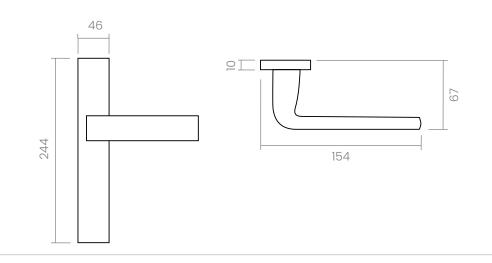

# INFO. SPECIFICATIONS

Set of forged brass handles with an 10 mm thick rectangular backplate. Suitable for interior and exterior doors with a thickness between 35-50mm (Groël's standard size)\* and with any type of lock.