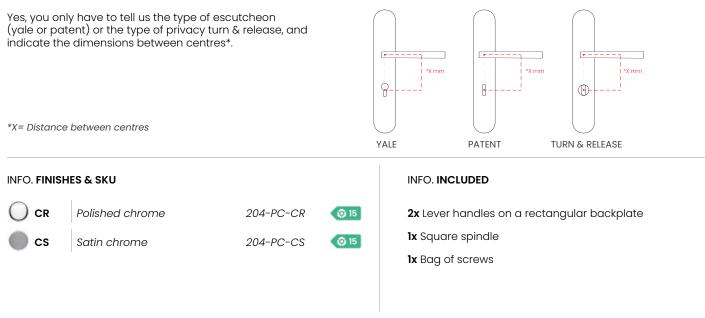

### CAN I ADD ESCUTCHEONS OR PRIVACY TURN & RELEASE ON BACKPLATES?

Available in 2 finishes.

SATIN CHROME

POLISHED CHROME