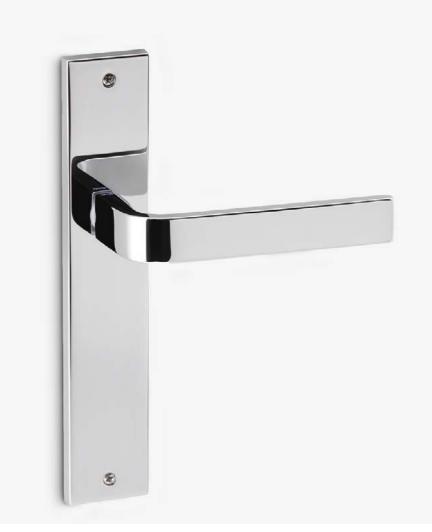

# Slim

Stands out for its rounded angles and moderation.

The Slim door handle design, subtle in appearance with perfect proportions, is presented on a rectangular backplate. This handle with a balanced design and rounded angles is an Italian design made in high quality forged brass because pleasant to the touch for anyone.

# INFO. SPECIFICATIONS

Set of forged brass handles with an 10 mm thick rectangular backplate. Suitable for interior and exterior doors with a thickness between 35-50mm (Groël's standard size)\* and with any type of lock.