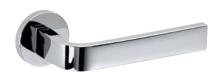

# Slim

Stands out for its rounded angles and moderation.

The Slim door handle design, subtle in appearance with perfect proportions, is presented on a round rose. This handle with a balanced design and rounded angles is an Italian design made in high quality forged brass because pleasant to the touch for anyone.

Available in 2 finishes.

POLISHED CHROME

SATIN CHROME