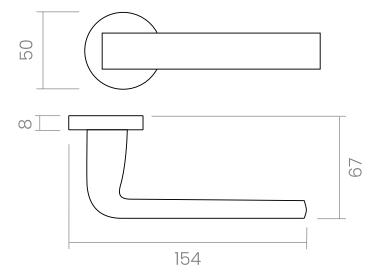

#### INFO. SPECIFICATIONS

Set of forged brass handles with an 8 mm thick round rose. Suitable for interior and exterior doors with a thickness between 35-50mm (Groël's standard size)\* and with any type of lock.