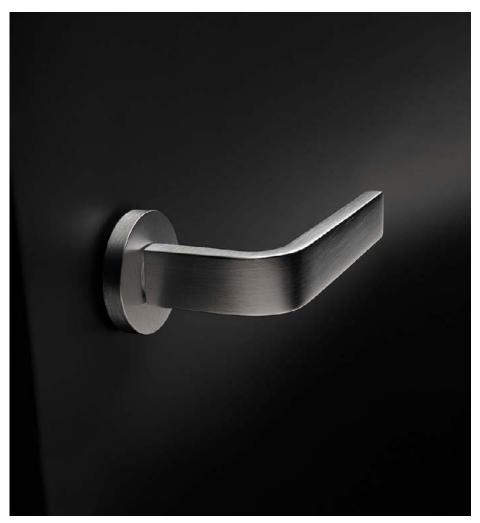

# Slim

Stands out for its rounded angles and moderation.

The Slim door handle design, subtle in appearance with perfect proportions, is presented on a round rose. This handle with a balanced design and rounded angles is an Italian design made in high quality forged brass because pleasant to the touch for anyone.