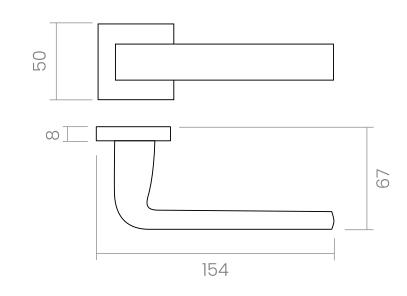

### INFO. SPECIFICATIONS

Set of forged brass handles with an 8 mm thick square rose. Suitable for interior and exterior doors with a thickness between 35-50mm (Groël's standard size)\* and with any type of lock.