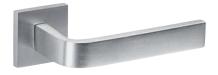

# Slim

Stands out for its rounded angles and moderation.

The Slim door handle design, subtle in appearance with perfect proportions, is presented on a squared rose. This handle with a balanced design and rounded angles is an Italian design made in high quality forged brass because pleasant to the touch for anyone.

Available in 2 finishes.

SATIN CHROME

POLISHED CHROME