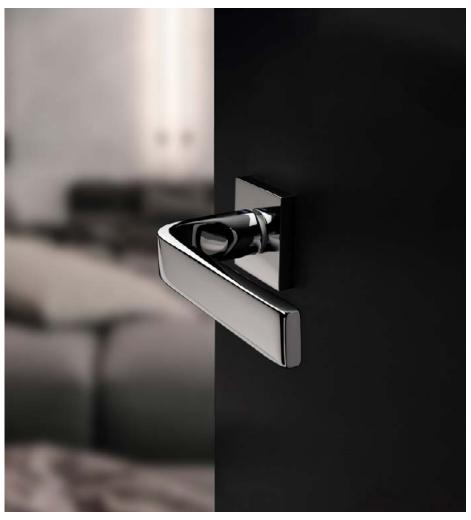

# Slim

Stands out for its rounded angles and moderation.

The Slim door handle design, subtle in appearance with perfect proportions, is presented on a squared rose. This handle with a balanced design and rounded angles is an Italian design made in high quality forged brass because pleasant to the touch for anyone.