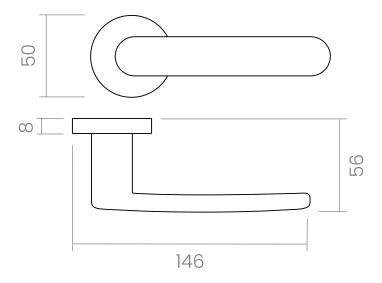

#### INFO. SPECIFICATIONS

Set of forged brass handles with an 8 mm thick round rose. Suitable for interior and exterior doors with a thickness between 35-50mm (Groël's standard size)\* and with any type of lock.