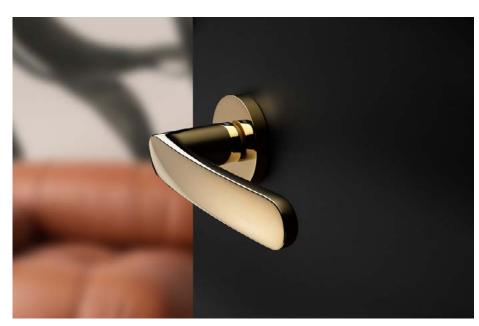

# Tendenza

The sweetness herself made a handle.

The door handle design Tendenza with a contemporary style and perfect angles is presented on a round rose. This Italian design handle is made in high quality forged brass, is conceived for interior and exterior doors in several es, becoming a dreamy handle combining planes and curves.

Available in 7 finishes.

POWERCOAT SATIN BRASS

POWERCOAT INOX

POWERCOAT GRAPHITE

POLISHED CHROME

SATIN CHROME

POWERCOAT POLISHED BRASS

MATT BLACK