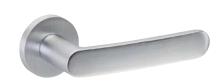

# Tendenza

The sweetness herself made a handle.

The door handle design Tendenza with a contemporary style and perfect angles is presented on a round rose. This Italian design handle is made in high quality forged brass, is conceived for interior and exterior doors in several es, becoming a dreamy handle combining planes and curves.

#### INFO. SPECIFICATIONS

Set of forged brass handles with an 8 mm thick round rose. Suitable for interior and exterior doors with a thickness between 35-50mm (Groël's standard size)\* and with any type of lock.