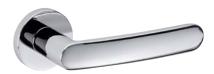

Available in 7 finishes.

POWERCOAT SATIN BRASS

POWERCOAT INOX

POWERCOAT GRAPHITE

POLISHED CHROME

SATIN CHROME

POWERCOAT POLISHED BRASS

MATT BLACK