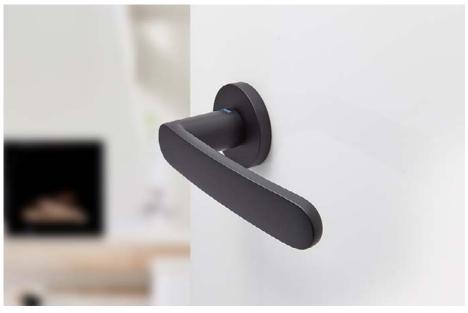

# Tendenza

The sweetness herself made a handle.

The door handle design Tendenza with a contemporary style and perfect angles is presented on a round rose. This Italian design handle is made in high quality forged brass, is conceived for interior and exterior doors in several es, becoming a dreamy handle combining planes and curves.

Available in 7 finishes.

POWERCOAT SATIN BRASS

POWERCOAT INOX

POWERCOAT GRAPHITE

POLISHED CHROME

SATIN CHROME

POWERCOAT POLISHED BRASS

MATT BLACK