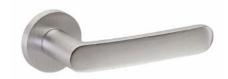

Available in 7 finishes.

POWERCOAT SATIN BRASS

POWERCOAT INOX

POWERCOAT GRAPHITE

POLISHED CHROME

SATIN CHROME

POWERCOAT POLISHED BRASS

MATT BLACK