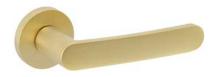

# Tendenza

The sweetness herself made a handle.

The door handle design Tendenza with a contemporary style and perfect angles is presented on a round rose. This Italian design handle is made in high quality forged brass, is conceived for interior and exterior doors in several es, becoming a dreamy handle combining planes and curves.

Available in 7 finishes.

POWERCOAT SATIN BRASS

POWERCOAT INOX

POWERCOAT GRAPHITE

POLISHED CHROME

SATIN CHROME

POWERCOAT POLISHED BRASS

MATT BLACK