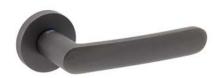

Available in 7 finishes.

POWERCOAT SATIN BRASS

POWERCOAT INOX

POWERCOAT GRAPHITE

POLISHED CHROME

SATIN CHROME

POWERCOAT POLISHED BRASS

MATT BLACK